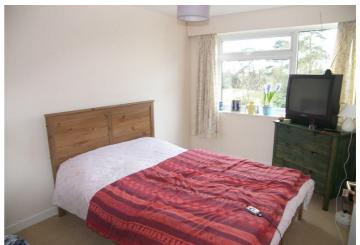

## **Property Features**

• ENTRANCE HALL: 14'10 x 6'2

• LOUNGE: 15'4 x 11'9

KITCHEN: 10'4 x 6'9

UNFURNISHED

COMMUNAL GARDENS

BEDROOM 1: 12'2 x 11'4

• BEDROOM 2: 13'4 x 8'8