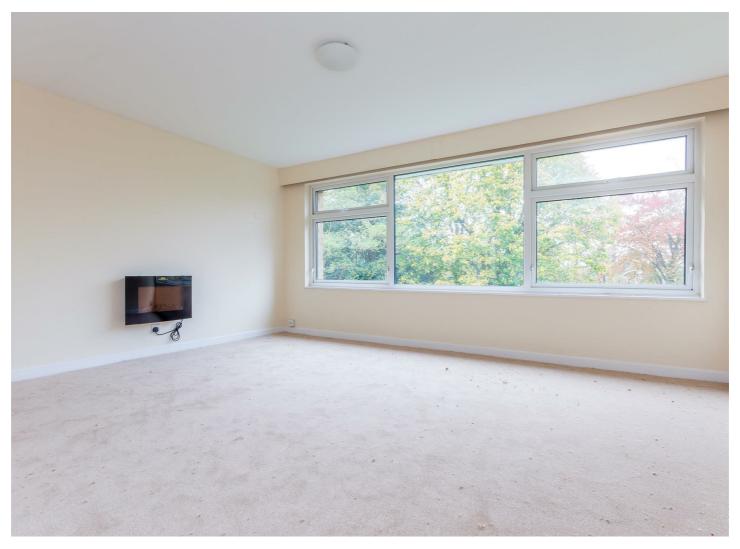

## **Property Features**

• ENTRANCE HALL: 14'10 x 6'2

• LOUNGE: 15'4 x 11'9

KITCHEN: 10'4 x 6'9

UNFURNISHED

COMMUNAL GARDENS

BEDROOM 1: 12'2 x 11'4

• BEDROOM 2: 13'4 x 8'8

## **Property Overview**

A REFURBISHED, SECOND FLOOR TWO BEDROOM FLAT IN A POPULAR LOCATION. The property also benefits from lounge, kitchen and newly fitted bathroom.