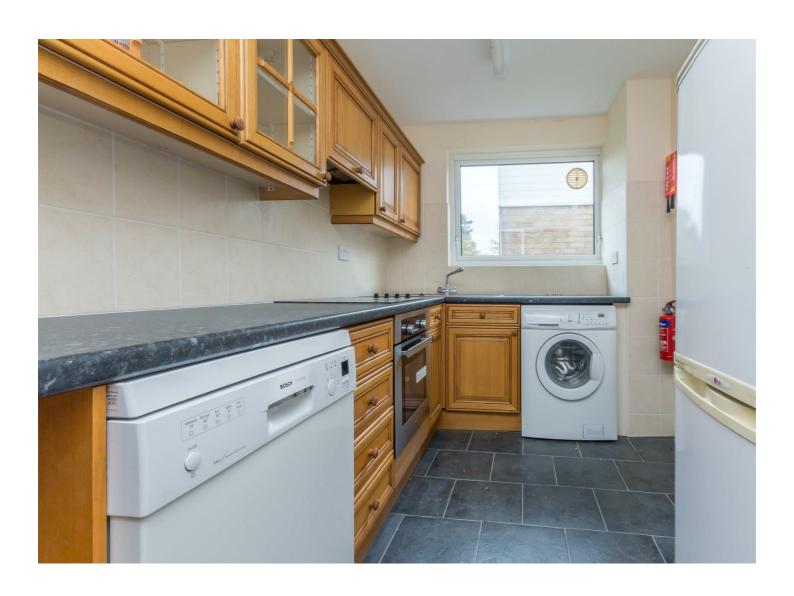

## **Property Features**

• ENTRANCE HALL: 14'10 x 6'2

• LOUNGE: 15'4 x 11'9

KITCHEN: 10'4 x 6'9

UNFURNISHED

COMMUNAL GARDENS

BEDROOM 1: 12'2 x 11'4

• BEDROOM 2: 13'4 x 8'8