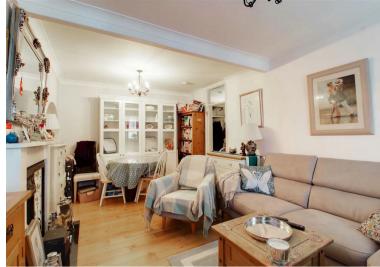

## **Property Overview**

A spacious first and second (top) floor three bedroom maisonette with own entrance situated above commercial premises in the very heart of Brookmans Park village. Accommodation comprises own entrance with stairs rising to first floor with good size living room with feature fireplace, kitchen breakfast room with door to rear, bedroom and bathroom. To the second (top) floor are an additional two double bedrooms with plenty of built in storage space enjoying roof top views over the village. The property comes to the market with no onward chain.

# **Property Features**

- Front Entrance
- Living Room: 15'5 x 11'7
- Kitchen/Breakfast Room: 15'6 x 10'1
- Bathroom & Clk Room
- Chain Free & 1150 sq ft

- Bedroom One: 19'0 x 8'9
- Bedroom Two: 11'3 x 10'3
- Bedroom Three: 10'8 x 10'6
- First & Second Floor
- Village Centre