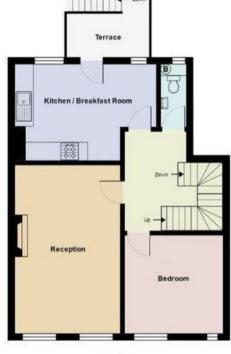

## **Property Overview**

A spacious first and second (top) floor three bedroom maisonette with own entrance situated above commercial premises in the very heart of Brookmans Park village. Accommodation comprises own entrance with stairs rising to first floor with good size living room with feature fireplace, kitchen breakfast room with door to rear, bedroom and bathroom. To the second (top) floor are an additional two double bedrooms with plenty of built in storage space enjoying roof top views over the village. The property comes to the market with no onward chain.

# **Property Features**

- Front Entrance
- Living Room: 15'5 x 11'7
- Kitchen/Breakfast Room: 15'6 x 10'1
- Bathroom & Clk Room
- Chain Free & 1150 sq ft

- Bedroom One: 19'0 x 8'9
- Bedroom Two: 11'3 x 10'3
- Bedroom Three: 10'8 x 10'6
- First & Second Floor
- Village Centre

First Floor

#### Bradmore Green, Hertfordshire AL9

Total Area: 106.6 m2 ... 1148 ft2

All measurements are approximate and for display purposes only