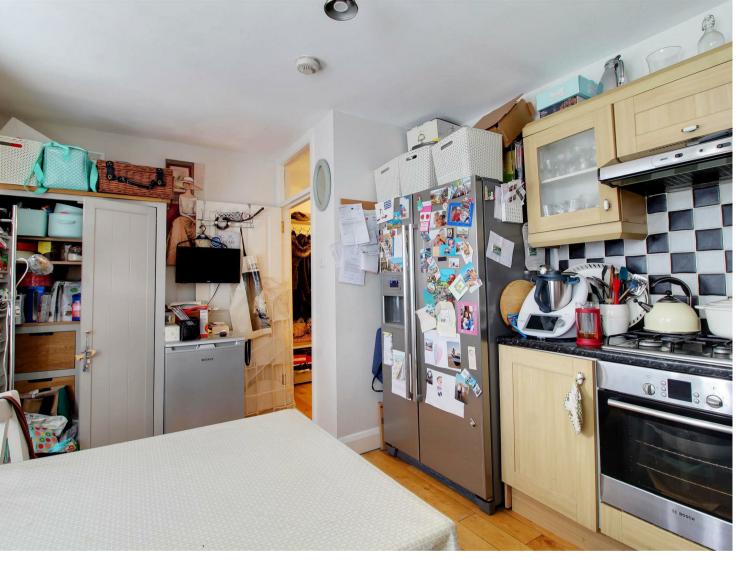

## **Property Overview**

A spacious first and second (top) floor three bedroom maisonette with own entrance situated above commercial premises in the very heart of Brookmans Park village. Accommodation comprises own entrance with stairs rising to first floor with good size living room with feature fireplace, kitchen breakfast room with door to rear, bedroom and bathroom. To the second (top) floor are an additional two double bedrooms with plenty of built in storage space enjoying roof top views over the village. The property comes to the market with no onward chain.

# **Property Features**

- Front Entrance
- Living Room: 15'5 x 11'7
- Kitchen/Breakfast Room: 15'6 x 10'1
- Bathroom & Clk Room
- Chain Free & 1150 sq ft

- Bedroom One: 19'0 x 8'9
- Bedroom Two: 11'3 x 10'3
- Bedroom Three: 10'8 x 10'6
- First & Second Floor
- Village Centre