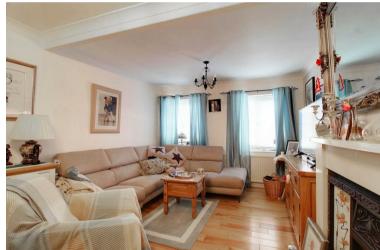

## **Property Overview**

A spacious first and second (top) floor three bedroom maisonette with own entrance situated above commercial premises in the very heart of Brookmans Park village. Accommodation comprises own entrance with stairs rising to first floor with good size living room with feature fireplace, kitchen breakfast room with door to rear, bedroom and bathroom. To the second (top) floor are an additional two double bedrooms with plenty of built in storage space enjoying roof top views over the village. The property comes to the market with no onward chain.

# **Property Features**

- Front Entrance
- Living Room: 15'5 x 11'7
- Kitchen/Breakfast Room: 15'6 x 10'1
- Bathroom & Clk Room
- Chain Free & 1150 sq ft

- Bedroom One: 19'0 x 8'9
- Bedroom Two: 11'3 x 10'3
- Bedroom Three: 10'8 x 10'6
- First & Second Floor
- Village Centre