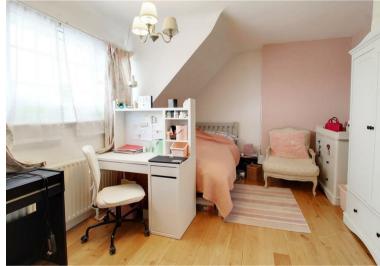

## **Property Overview**

A spacious first and second (top) floor three bedroom maisonette with own entrance situated above commercial premises in the very heart of Brookmans Park village. Accommodation comprises own entrance with stairs rising to first floor with good size living room with feature fireplace, kitchen breakfast room with door to rear, bedroom and bathroom. To the second (top) floor are an additional two double bedrooms with plenty of built in storage space enjoying roof top views over the village. The property comes to the market with no onward chain.

# **Property Features**

- Front Entrance
- Living Room: 15'5 x 11'7
- Kitchen/Breakfast Room: 15'6 x 10'1
- Bathroom & Clk Room
- Chain Free & 1150 sq ft

- Bedroom One: 19'0 x 8'9
- Bedroom Two: 11'3 x 10'3
- Bedroom Three: 10'8 x 10'6
- First & Second Floor
- Village Centre