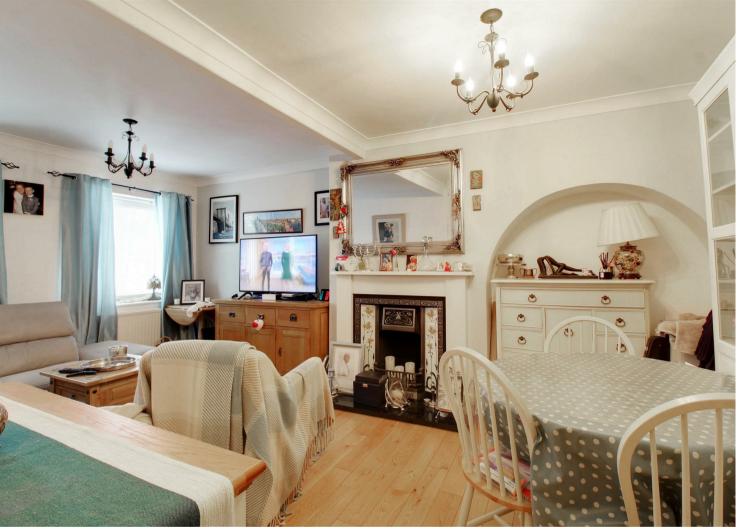

## **Property Overview**

A spacious first and second (top) floor three bedroom maisonette with own entrance situated above commercial premises in the very heart of Brookmans Park village. Accommodation comprises own entrance with stairs rising to first floor with good size living room with feature fireplace, kitchen breakfast room with door to rear, bedroom and bathroom. To the second (top) floor are an additional two double bedrooms with plenty of built in storage space enjoying roof top views over the village. The property comes to the market with no onward chain.

# **Property Features**

- Front Entrance
- Living Room: 15'5 x 11'7
- Kitchen/Breakfast Room: 15'6 x 10'1
- Bathroom & Clk Room
- Chain Free & 1150 sq ft

- Bedroom One: 19'0 x 8'9
- Bedroom Two: 11'3 x 10'3
- Bedroom Three: 10'8 x 10'6
- First & Second Floor
- Village Centre