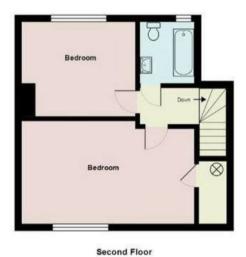

## **Property Overview**

A spacious first and second (top) floor three bedroom maisonette with own entrance situated above commercial premises in the very heart of Brookmans Park village. Accommodation comprises own entrance with stairs rising to first floor with good size living room with feature fireplace, kitchen breakfast room with door to rear, bedroom and bathroom. To the second (top) floor are an additional two double bedrooms with plenty of built in storage space enjoying roof top views over the village. The property comes to the market with no onward chain.

# **Property Features**

- Front Entrance
- Living Room: 15'5 x 11'7
- Kitchen/Breakfast Room: 15'6 x 10'1
- Bathroom & Clk Room
- Chain Free & 1150 sq ft

- Bedroom One: 19'0 x 8'9
- Bedroom Two: 11'3 x 10'3
- Bedroom Three: 10'8 x 10'6
- First & Second Floor
- Village Centre

#### Bradmore Green, Hertfordshire AL9

Total Area: 106.6 m2 ... 1148 ft2

All measurements are approximate and for display purposes only