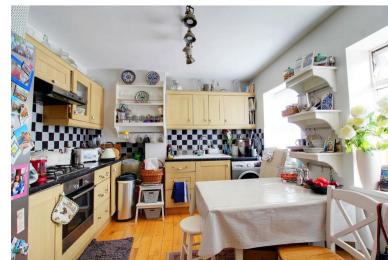

## **Property Overview**

A spacious first and second (top) floor three bedroom maisonette with own entrance situated above commercial premises in the very heart of Brookmans Park village. Accommodation comprises own entrance with stairs rising to first floor with good size living room with feature fireplace, kitchen breakfast room with door to rear, bedroom and bathroom. To the second (top) floor are an additional two double bedrooms with plenty of built in storage space enjoying roof top views over the village. The property comes to the market with no onward chain.

# **Property Features**

- Front Entrance
- Living Room: 15'5 x 11'7
- Kitchen/Breakfast Room: 15'6 x 10'1
- Bathroom & Clk Room
- Chain Free & 1150 sq ft

- Bedroom One: 19'0 x 8'9
- Bedroom Two: 11'3 x 10'3
- Bedroom Three: 10'8 x 10'6
- First & Second Floor
- Village Centre