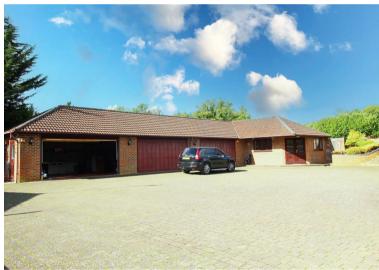

### **Property Overview**

A rare opportunity to acquire this substantial family residence set on 4.6 acres with additional detached house and 6 car garage/office with potential to develop (subject to planning). Approached by a gated drive with sweeping drive leads to a turning circle and the main family residence. Boasting four reception rooms and three bedrooms with potential to extend (SSTP). To the rear is a large courtyard area with detached six car garage and further three bedroom detached house. The overall plot extends to 4.6 acres with beautiful open fields backing directly onto woodland and far reaching countryside views.

# **Property Features**

- Close to Welwyn Village
- Semi Rural Setting
- Gated Entrance
- Office With Store
- 6 Car Garage

- Substantial Detached House
- Potential to Develop (Subject to Planning)
- Courtyard
- Detached Thee bedroom Annexe
- 4.6 Acres