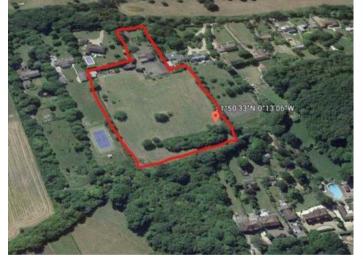

### **Property Overview**

A rare opportunity to acquire this substantial family residence set on 4.6 acres with additional detached house and 6 car garage/office with potential to develop (subject to planning). Approached by a gated drive with sweeping drive leads to a turning circle and the main family residence. Boasting four reception rooms and three bedrooms with potential to extend (SSTP). To the rear is a large courtyard area with detached six car garage and further three bedroom detached house. The overall plot extends to 4.6 acres with beautiful open fields backing directly onto woodland and far reaching countryside views.

# **Property Features**

- Close to Welwyn Village
- Semi Rural Setting
- Gated Entrance
- Office With Store
- 6 Car Garage

- Substantial Detached House
- Potential to Develop (Subject to Planning)
- Courtyard
- Detached Thee bedroom Annexe
- 4.6 Acres