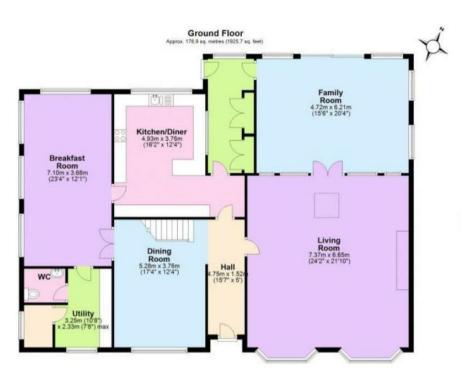

detached six car garage and further three bedroom detached house. The overall plot extends to 4.6 acres with beautiful open fields backing directly onto woodland and far reaching countryside views.









# **Property Features**

- Close to Welwyn Village
- Semi Rural Setting
- Gated Entrance
- Office With Store
- 6 Car Garage

- Substantial Detached House
- Potential to Develop (Subject to Planning)
- Courtyard
- Detached Thee bedroom Annexe
- 4.6 Acres

# **Agents Notes**

The property is situated in a private road just outside the village of Welwyn enjoying far reaching countryside views and comes to market chain free. The towns of Welwyn Garden City, Stevenage and Hertford are situated close by with there excellent train services to central London and the A1(M) and M(25) motorways.









Total area: approx. 254.0 sq. metres (2734.4 sq. feet)

#### **Contact us**

35 Bradmore Green, Brookmans Park, Herts, AL9 7QR 01707 649779 | brookmanspark@andrewward.co.uk

#### www.andrewward.co.uk

### **Our Offices**

BARNET 175 High Street, Barnet EN5 5SU Tel: 020 8441 6000 Email: barnet@andrewward.co.uk **BROOKMANS PARK** 

35 Bradmore Green, Brookmans Park AL9 7QR 149 High Street, Potters Bar EN6 5BB Tel: 01707 649779 Email: brookmanspark@andrewward.co.uk

POTTERS BAR Tel: 01707 657181 Email: pottersbar@andrewward.co.uk

Disclaimer: "These property particulars, including floor plans, are set out as a general outline only for guidance and DO NOT constitute any part of an offer or contract. Any purchaser or other must satisfy themselves by inspection or otherwise as to their a