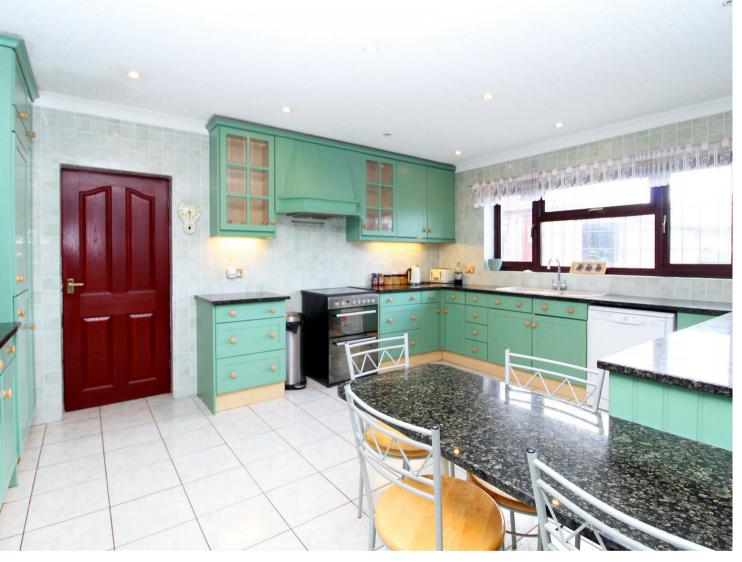

### **Property Overview**

A rare opportunity to acquire this substantial family residence set on 4.6 acres with additional detached house and 6 car garage/office with potential to develop (subject to planning). Approached by a gated drive with sweeping drive leads to a turning circle and the main family residence. Boasting four reception rooms and three bedrooms with potential to extend (SSTP). To the rear is a large courtyard area with detached six car garage and further three bedroom detached house. The overall plot extends to 4.6 acres with beautiful open fields backing directly onto woodland and far reaching countryside views.