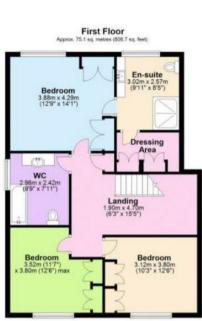

tached six car garage and further three bedroom detached house. The overall plot extends to 4.6 acres with beautiful open fields backing directly onto woodland and far reaching countryside views.









# **Property Features**

- Close to Welwyn Village
- Semi Rural Setting
- Gated Entrance
- Office With Store
- 6 Car Garage

- Substantial Detached House
- Potential to Develop (Subject to Planning)
- Courtyard
- Detached Thee bedroom Annexe
- 4.6 Acres

# **Agents Notes**

The property is situated in a private road just outside the village of Welwyn enjoying far reaching countryside views and comes to market chain free. The towns of Welwyn Garden City, Stevenage and Hertford are situated close by with there excellent train services to central London and the A1(M) and M(25) motorways.









Total area: approx. 254.0 sq. metres (2734.4 sq. feet)

#### **Contact us**

35 Bradmore Green, Brookmans Park, Herts, AL9 7QR 01707 649779 | brookmanspark@andrewward.co.uk

#### www.andrewward.co.uk

### **Our Offices**

BARNET 175 High Street, Barnet EN5 5SU Tel: 020 8441 6000 Email: barnet@andrewward.co.uk **BROOKMANS PARK** 

35 Bradmore Green, Brookmans Park AL9 7QR 149 High Street, Potters Bar EN6 5BB Tel: 01707 649779 Email: brookmanspark@andrewward.co.uk

POTTERS BAR Tel: 01707 657181 Email: pottersbar@andrewward.co.uk

Disclaimer: "These property particulars, including floor plans, are set out as a general outline only for guidance and DO NOT constitute any part of an offer or contract. Any purchaser or other must satisfy themselves by inspection or otherwise as to their acc