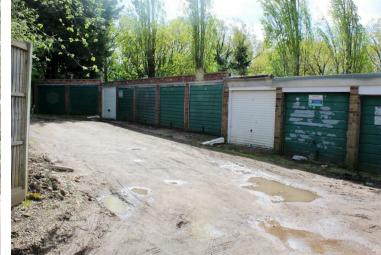

## **Property Overview**

FREEHOLD SINGLE GARAGE EN BLOC FOR SALE

Situated on Bullhead Road, which is off of Elstree Way and in close proximity to the high street and town centre with its large selection of shops and eateries. Elstree and Borehamwood station (Midland Main Line) is nearby. The garage has recently had a new door fitted, a new roof and a new back and side walls built.