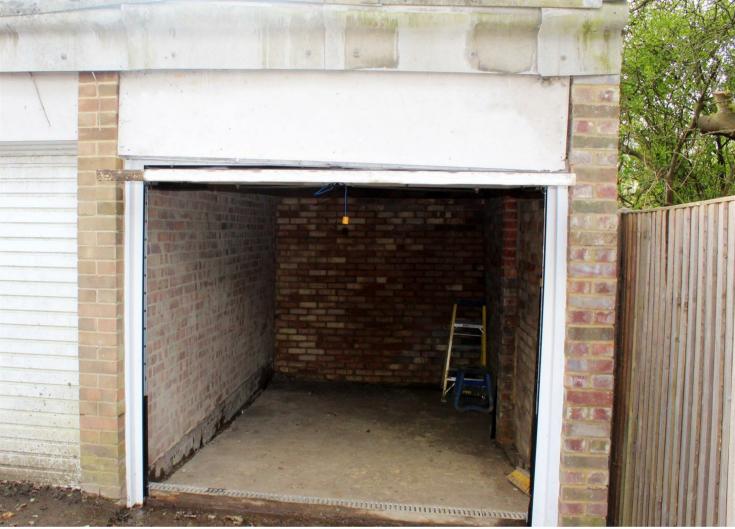

## **Property Overview**

FREEHOLD SINGLE GARAGE EN BLOC FOR SALE

Situated on Bullhead Road, which is off of Elstree Way and in close proximity to the high street and town centre with its large selection of shops and eateries. Elstree and Borehamwood station (Midland Main Line) is nearby. The garage has recently had a new door fitted, a new roof and a new back and side walls built.