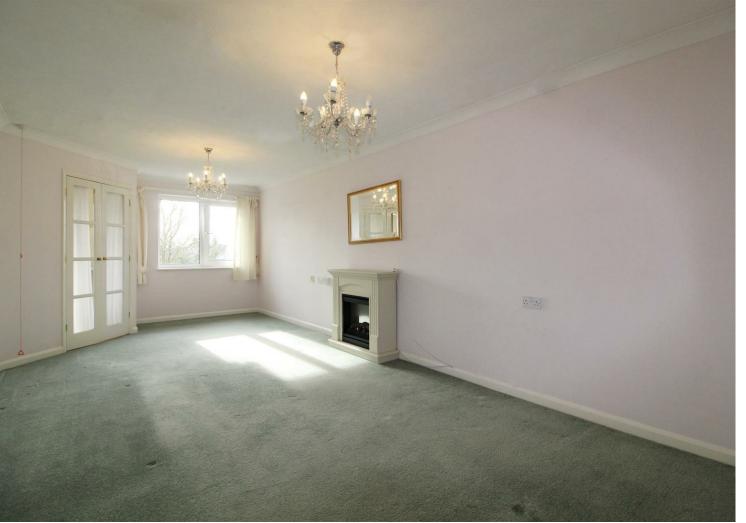

The property comprises of a bright and spacious reception room, a separate traditional kitchen, two double bedrooms, one with fitted wardrobes, and a shower room.

It is a condition of the purchase that residents are over the age of 60 years, or in the event of a couple, one must be over the age of 60 years and the other over 55 years.

## **Property Features**

- LIVING ROOM- 23'0 X 10'8
- KITCHEN- 8'0 X 7'7
- BATHROOM- 6'9 X 5'6
- RESIDENTS MANAGER
- RESIDENTS LOUNGE

- BEDROOM ONE- 15'9 X 9'4
- BEDROOM TWO- 15'9 X 9'0
- LIFT ACCESS
- COMMUNAL GARDENS
- PARKING