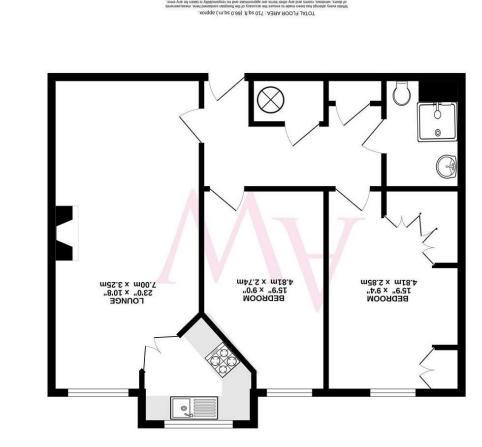

Our Offices

710 sq.ft. (66.0 sq.m.) approx. **SECOND LLOOR** 

39 LIVINGSTONE COURT CHRIST CHURCH LANE, BARNET EN5 4PL

## **Property Features**

- LIVING ROOM- 23'0 X 10'8
- KITCHEN- 8'0 X 7'7
- BATHROOM- 6'9 X 5'6
- RESIDENTS MANAGER
- RESIDENTS LOUNGE

- BEDROOM ONE- 15'9 X 9'4
- BEDROOM TWO- 15'9 X 9'0
- LIFT ACCESS
- COMMUNAL GARDENS
- PARKING