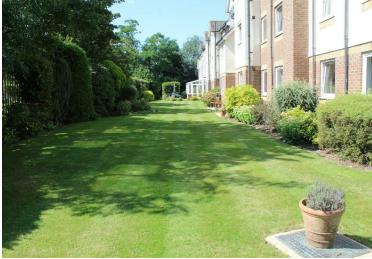

## **Property Features**

- LIVING ROOM- 23'0 X 10'8
- KITCHEN- 8'0 X 7'7
- BATHROOM- 6'9 X 5'6
- RESIDENTS MANAGER
- RESIDENTS LOUNGE

- BEDROOM ONE- 15'9 X 9'4
- BEDROOM TWO- 15'9 X 9'0
- LIFT ACCESS
- COMMUNAL GARDENS
- PARKING

## **Agents Notes**

Further benefits include residents' lounge, laundry room, emergency intercom, double glazed windows, electric heating, 24 hour care line, and is being sold chain free.

We understand the lease remaining: 94 years. Service Charge Approximately: Circa. £4,847 per year Ground Rent Approximately: Circa. £576 per year Council tax band: E EPC rating: C