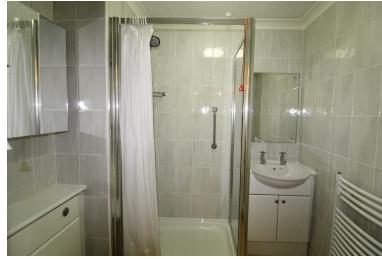

The property comprises of a bright and spacious reception room, a separate traditional kitchen, two double bedrooms, one with fitted wardrobes, and a shower room.

It is a condition of the purchase that residents are over the age of 60 years, or in the event of a couple, one must be over the age of 60 years and the other over 55 years.

## **Property Features**

- LIVING ROOM- 23'0 X 10'8
- KITCHEN- 8'0 X 7'7
- BATHROOM- 6'9 X 5'6
- RESIDENTS MANAGER
- RESIDENTS LOUNGE

- BEDROOM ONE- 15'9 X 9'4
- BEDROOM TWO- 15'9 X 9'0
- LIFT ACCESS
- COMMUNAL GARDENS
- PARKING