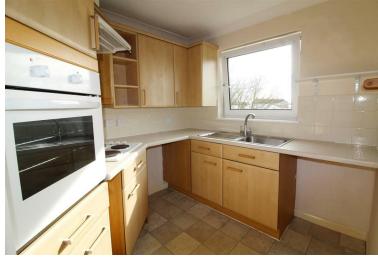

The property comprises of a bright and spacious reception room, a separate traditional kitchen, two double bedrooms, one with fitted wardrobes, and a shower room.

It is a condition of the purchase that residents are over the age of 60 years, or in the event of a couple, one must be over the age of 60 years and the other over 55 years.

## **Property Features**

- LIVING ROOM- 23'0 X 10'8
- KITCHEN- 8'0 X 7'7
- BATHROOM- 6'9 X 5'6
- RESIDENTS MANAGER
- RESIDENTS LOUNGE

- BEDROOM ONE- 15'9 X 9'4
- BEDROOM TWO- 15'9 X 9'0
- LIFT ACCESS
- COMMUNAL GARDENS
- PARKING