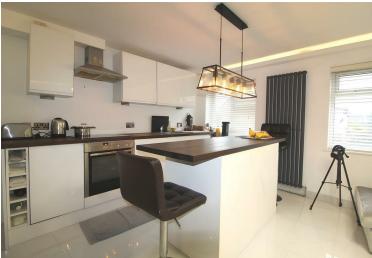

### **Property Overview**

Introducing this stylish and thoughtfully refurbished one bedroom first floor apartment situated on Potters Road which is in close proximity to New Barnet overground and High Barnet underground stations. The property comprises of a bright and trendy open plan kitchen/living room which features a Neff slide & hide oven and induction hob, slimline dishwasher, solid walnut wood counter top, tall column radiator, porcelain tiles, ambient strip lighting, venetian blinds. Through the hallway you will find a double bedroom which features fitted wardrobe, inset reading lights and luxury carpet. To finish is a contemporary shower room finished with slate tiles.