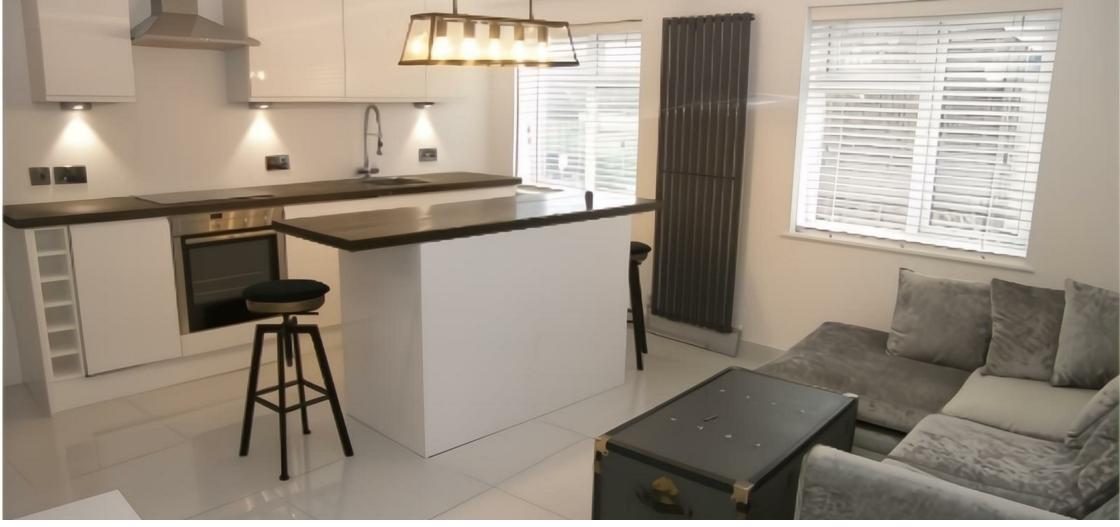

### **Property Overview**

Introducing this stylish and thoughtfully refurbished one bedroom first floor apartment situated on Potters Road which is in close proximity to New Barnet overground and High Barnet underground stations. The property comprises of a bright and trendy open plan kitchen/living room which features a Neff slide & hide oven and induction hob, slimline dishwasher, solid walnut wood counter top, tall column radiator, porcelain tiles, ambient strip lighting, venetian blinds. Through the hallway you will find a double bedroom which features fitted wardrobe, inset reading lights and luxury carpet. To finish is a contemporary shower room finished with slate tiles.