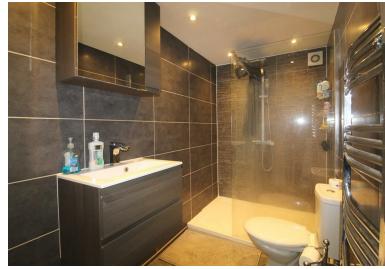

### **Property Overview**

Introducing this stylish and thoughtfully refurbished one bedroom first floor apartment situated on Potters Road which is in close proximity to New Barnet overground and High Barnet underground stations. The property comprises of a bright and trendy open plan kitchen/living room which features a Neff slide & hide oven and induction hob, slimline dishwasher, solid walnut wood counter top, tall column radiator, porcelain tiles, ambient strip lighting, venetian blinds. Through the hallway you will find a double bedroom which features fitted wardrobe, inset reading lights and luxury carpet. To finish is a contemporary shower room finished with slate tiles.

## **Property Features**

- KITCHEN/LIVING ROOM 15'8 x 12'7
- BATHROOM 8'6 x 4'8
- LONG LEASE

- BEDROOM 9'9 x 9'10
- FIRST FLOOR
- CLOSE PROXIMITY TO NEW BARNET STATION