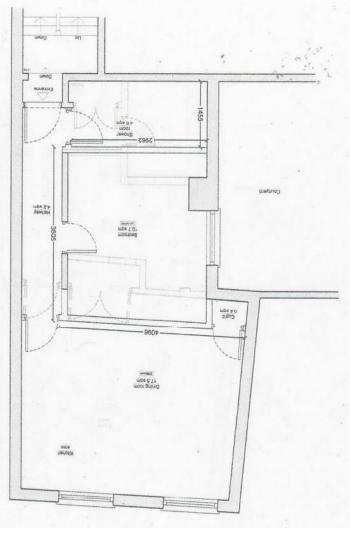

## **Property Features**

- KITCHEN/LIVING ROOM 15'8 x 12'7
- BATHROOM 8'6 x 4'8
- LONG LEASE

- BEDROOM 9'9 x 9'10
- FIRST FLOOR
- CLOSE PROXIMITY TO NEW BARNET STATION