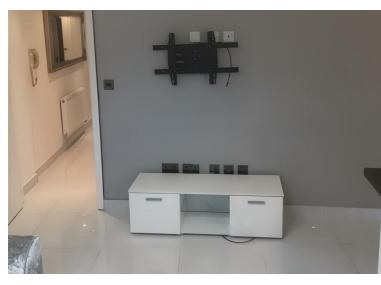

### **Property Overview**

Introducing this stylish and thoughtfully refurbished one bedroom first floor apartment situated on Potters Road which is in close proximity to New Barnet overground and High Barnet underground stations. The property comprises of a bright and trendy open plan kitchen/living room which features a Neff slide & hide oven and induction hob, slimline dishwasher, solid walnut wood counter top, tall column radiator, porcelain tiles, ambient strip lighting, venetian blinds. Through the hallway you will find a double bedroom which features fitted wardrobe, inset reading lights and luxury carpet. To finish is a contemporary shower room finished with slate tiles.

#### **Agents Notes**

Further benefits include extra storage cupboard and audio entry system. The property is located in Potters Road, close to its junction with Cromer Road and is therefore within easy reach of local shops and New Barnet (Mainline) station.