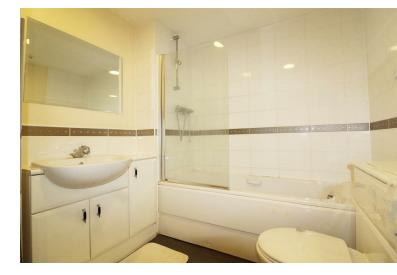

The property comprises of a bright and spacious 21ft reception room, a large double bedroom which features fitted wardrobes and has direct access to a private balcony enjoying superb panoramic views over London, a good sized separate kitchen featuring Smeg appliances and a contemporary bathroom.

# **Property Features**

- RECEPTION ROOM 21'9 x 9'11
- KITCHEN 7'11 x 10'
- PRIVATE BALCONY
- LIFT

- BEDROOM 18'7 x 8'8
- BATHROOM 7'4 x 6'11
- PANORAMIC VIEWS OF LONDON
- SECURE PARKING