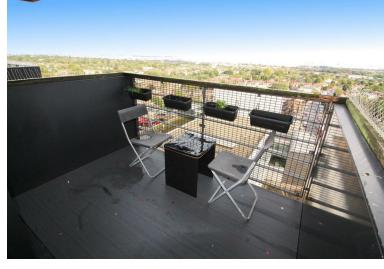

Boasting over 600 sq ft is this spacious one bedroom apartment with balcony set in this desirable block in North Finchley which is in close proximity to Woodside Park & West Finchley Underground Stations (Northern Line).

The property comprises of a bright and spacious 21ft reception room, a large double bedroom which features fitted wardrobes and has direct access to a private balcony enjoying superb panoramic views over London, a good sized separate kitchen featuring Smeg appliances and a contemporary bathroom.

# **Property Features**

- RECEPTION ROOM 21'9 x 9'11
- KITCHEN 7'11 x 10'
- PRIVATE BALCONY
- LIFT

- BEDROOM 18'7 x 8'8
- BATHROOM 7'4 x 6'11
- PANORAMIC VIEWS OF LONDON
- SECURE PARKING