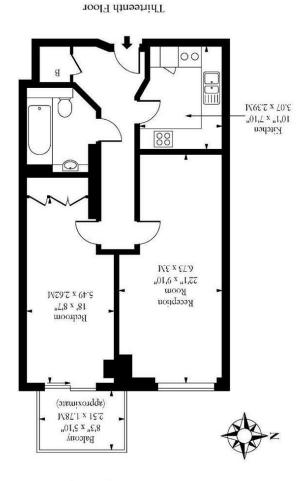

The property comprises of a bright and spacious 21ft reception room, a large double bedroom which features fitted wardrobes and has direct access to a private balcony enjoying superb panoramic views over London, a good sized separate kitchen featuring Smeg appliances and a contemporary bathroom.

# **Property Features**

- RECEPTION ROOM 21'9 x 9'11
- KITCHEN 7'11 x 10'
- PRIVATE BALCONY
- LIFT

- BEDROOM 18'7 x 8'8
- BATHROOM 7'4 x 6'11
- PANORAMIC VIEWS OF LONDON
- SECURE PARKING