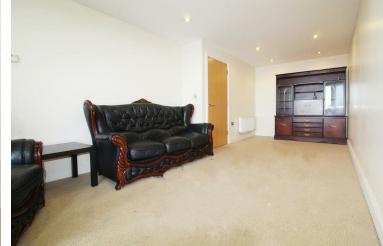

The property comprises of a bright and spacious 21ft reception room, a large double bedroom which features fitted wardrobes and has direct access to a private balcony enjoying superb panoramic views over London, a good sized separate kitchen featuring Smeg appliances and a contemporary bathroom.

# **Property Features**

- RECEPTION ROOM 21'9 x 9'11
- KITCHEN 7'11 x 10'
- PRIVATE BALCONY
- LIFT

- BEDROOM 18'7 x 8'8
- BATHROOM 7'4 x 6'11
- PANORAMIC VIEWS OF LONDON
- SECURE PARKING