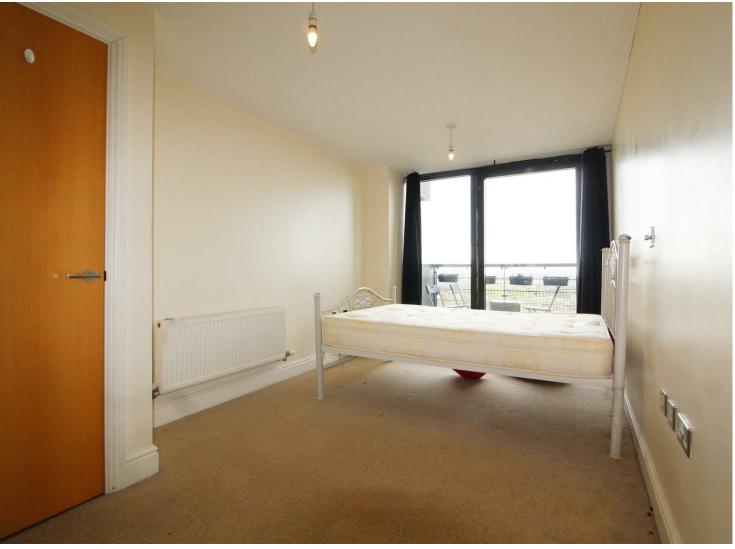

The property comprises of a bright and spacious 21ft reception room, a large double bedroom which features fitted wardrobes and has direct access to a private balcony enjoying superb panoramic views over London, a good sized separate kitchen featuring Smeg appliances and a contemporary bathroom.

# **Property Features**

- RECEPTION ROOM 21'9 x 9'11
- KITCHEN 7'11 x 10'
- PRIVATE BALCONY
- LIFT

- BEDROOM 18'7 x 8'8
- BATHROOM 7'4 x 6'11
- PANORAMIC VIEWS OF LONDON
- SECURE PARKING