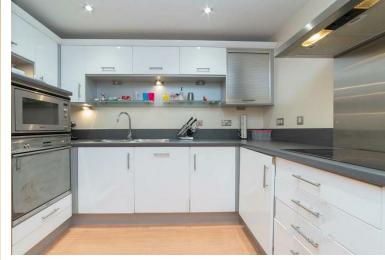

The property comprises of a bright and spacious 21ft reception room, a large double bedroom which features fitted wardrobes and has direct access to a private balcony enjoying superb panoramic views over London, a good sized separate kitchen featuring Smeg appliances and a contemporary bathroom.

# **Agents Notes**

Further benefits lift, 24 hour concierge, integrated kitchen appliances, storage cupboard and there is direct access to Aldi supermarket which is on the ground floor. Lease Remaining: Circa. 102 years Council Tax Band: D