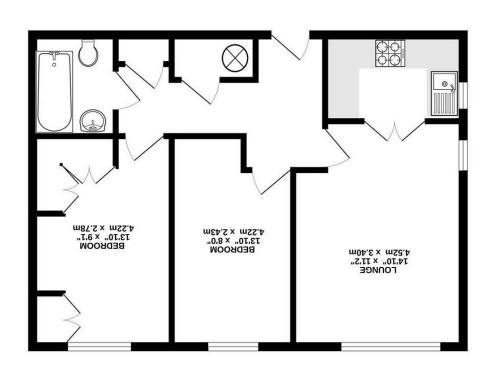

Email: barnet@andrewward.co.uk 175 High Street, Barnet ENS 55U **Tel: 020 8441 6000** BARNET

Our Offices

OTAL FLOOR AREA: 579 sq.ft. (53.8 sq.m.) appro

579 sq.ft. (53.8 sq.m.) approx. **SECOND LLOOR** 

22 LIVINGSTONE COURT CHRIST CHURCH LANE, BARNET EN5 4PL

The property comprises of a bright and spacious reception room, a separate kitchen, two double bedrooms and a bathroom.

It is a condition of the purchase that residents are over the age of 60 years, or in the event of a couple, one must be over the age of 60 years and the other over 55 years.

## **Property Features**

- RECEPTION ROOM 14'10 X 11'2
- KITCHEN 8'11 X 5'7
- LIFT
- RESIDENT'S MANAGER
- PARKING

- BEDROOM 1 13'10 X 8'0
- BEDROOM 2 13'10 X 9'1
- BATHROOM 6'9 X 5'5
- COMMUNAL GARDENS
- RESIDENT'S LOUNGE