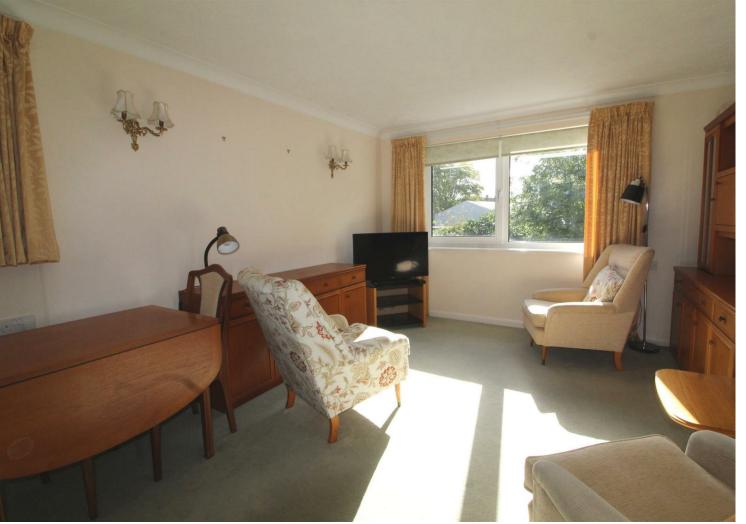

The property comprises of a bright and spacious reception room, a separate kitchen, two double bedrooms and a bathroom.

It is a condition of the purchase that residents are over the age of 60 years, or in the event of a couple, one must be over the age of 60 years and the other over 55 years.

## **Property Features**

- RECEPTION ROOM 14'10 X 11'2
- KITCHEN 8'11 X 5'7
- LIFT
- RESIDENT'S MANAGER
- PARKING

- BEDROOM 1 13'10 X 8'0
- BEDROOM 2 13'10 X 9'1
- BATHROOM 6'9 X 5'5
- COMMUNAL GARDENS
- RESIDENT'S LOUNGE