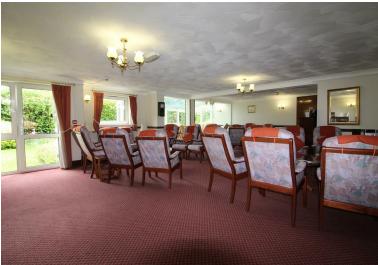

## **Property Features**

- RECEPTION ROOM 14'10 X 11'2
- KITCHEN 8'11 X 5'7
- LIFT
- RESIDENT'S MANAGER
- PARKING

- BEDROOM 1 13'10 X 8'0
- BEDROOM 2 13'10 X 9'1
- BATHROOM 6'9 X 5'5
- COMMUNAL GARDENS
- RESIDENT'S LOUNGE

### **Agents Notes**

Further benefits include residents' lounge, laundry room, emergency intercom, double glazed windows, electric heating, 24 hour care line, and is being sold chain free. We understand the lease remaining: TBC Service Charge Approximately: TBC Ground Rent Approximately: TBC Council tax band: E