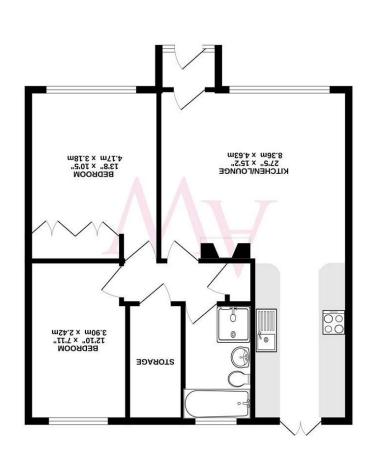

TOTAL FLOOR AREA: 63.9 4.ft. (63.9 4.m.) approx

GROUND FLOOR 687 sq.ft. (63.9 sq.m.) approx.

6, ST MARY'S COURT, GRANVILLE ROAD, LONDON N12 0HS

# **Property Features**

- LIVING ROOM / KITCHEN 14'4 X 27'9
- BEDROOM 1 12 X 10'5
- BEDROOM 2 12'9 X 7'11
- BATHROOM 9'3 X 5'5

- GARAGE
- OFF STREET PARKING
- GARDEN