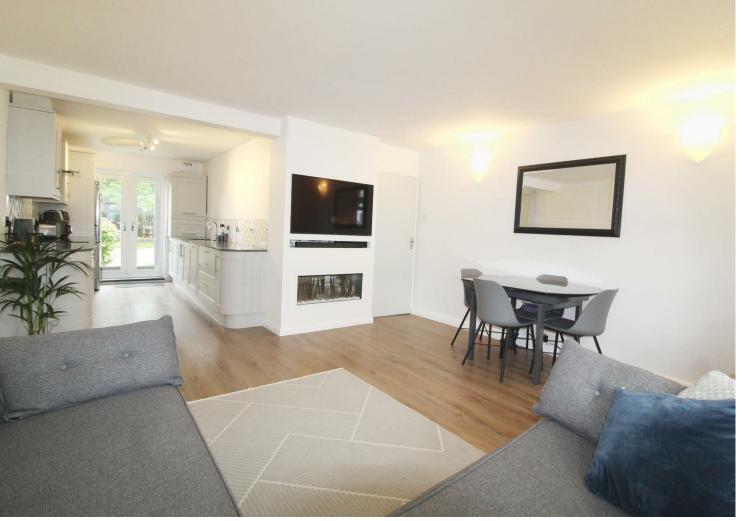

# **Property Overview**

Introducing this beautifully presented two bedroom ground floor maisonette situated in St Mary's Court on Granville Road which is in close proximity to West Finchley (Northern Line) underground station. The property comprises of a bright and spacious open plan living room and kitchen which features a built in electric fire place, large venetian blinds, oak wood flooring throughout, a stylish shaker kitchen with Neff double oven and hobb, Quartz worktops and has direct access to the small garden to rear. You will also find two double bedrooms one of which has fitted wardrobes, and a contemporary bathroom with separate shower. The property also has a garage en-bloc and parking.