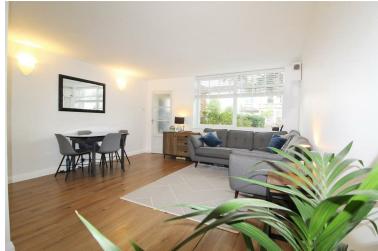

# **Property Overview**

Introducing this beautifully presented two bedroom ground floor maisonette situated in St Mary's Court on Granville Road which is in close proximity to West Finchley (Northern Line) underground station. The property comprises of a bright and spacious open plan living room and kitchen which features a built in electric fire place, large venetian blinds, oak wood flooring throughout, a stylish shaker kitchen with Neff double oven and hobb, Quartz worktops and has direct access to the small garden to rear. You will also find two double bedrooms one of which has fitted wardrobes, and a contemporary bathroom with separate shower. The property also has a garage en-bloc and parking.

# **Property Features**

- LIVING ROOM / KITCHEN 14'4 X 27'9
- BEDROOM 1 12 X 10'5
- BEDROOM 2 12'9 X 7'11
- BATHROOM 9'3 X 5'5

- GARAGE
- OFF STREET PARKING
- GARDEN