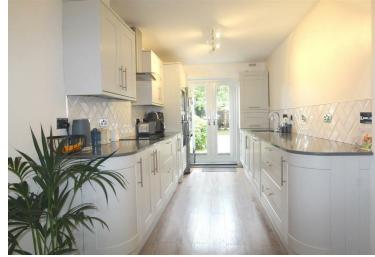

# **Property Overview**

Introducing this beautifully presented two bedroom ground floor maisonette situated in St Mary's Court on Granville Road which is in close proximity to West Finchley (Northern Line) underground station. The property comprises of a bright and spacious open plan living room and kitchen which features a built in electric fire place, large venetian blinds, oak wood flooring throughout, a stylish shaker kitchen with Neff double oven and hobb, Quartz worktops and has direct access to the small garden to rear. You will also find two double bedrooms one of which has fitted wardrobes, and a contemporary bathroom with separate shower. The property also has a garage en-bloc and parking.