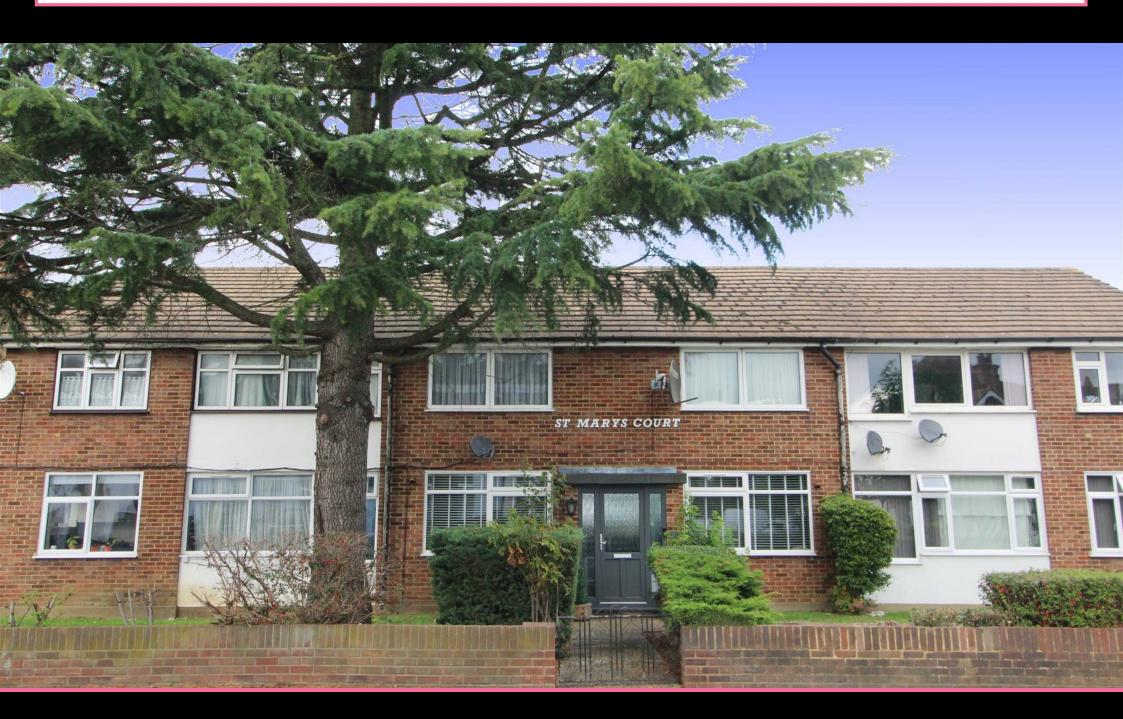

TOTAL FLOOR AREA: 63.9 4.ft. (63.9 4.m.) approx

GROUND FLOOR 687 sq.ft. (63.9 sq.m.) approx.

6, ST MARY'S COURT, GRANVILLE ROAD, LONDON N12 0HS