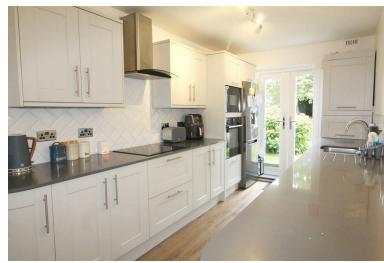

# **Property Overview**

Introducing this beautifully presented two bedroom ground floor maisonette situated in St Mary's Court on Granville Road which is in close proximity to West Finchley (Northern Line) underground station. The property comprises of a bright and spacious open plan living room and kitchen which features a built in electric fire place, large venetian blinds, oak wood flooring throughout, a stylish shaker kitchen with Neff double oven and hobb, Quartz worktops and has direct access to the small garden to rear. You will also find two double bedrooms one of which has fitted wardrobes, and a contemporary bathroom with separate shower. The property also has a garage en-bloc and parking.