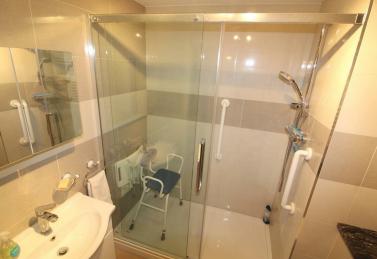

## **Property Overview**

Introducing this beautifully maintained two bedroom first floor retirement flat with modernized kitchen and bathroom. Livingstone Court is generally regarded as the premier retirement development in the Barnet area, being close to all the amenities of Barnet town centre.

## **Property Features**

- LIVING ROOM 10'7 x 22'5
- KITCHEN 7'8 x 9'9
- BATHROOM 6'7 x 5'6
- ELECTRIC HEATING
- GUEST SUITE & LIFT TO ALL FLOORS
- BEDROOM 1 15'9 x 9'4
- BEDROOM 2 15'4 x 9'3
- RESIDENT'S LOUNGE
- LANDSCAPED GARDENS
- SECURITY DOOR ENTRY SYSTEM