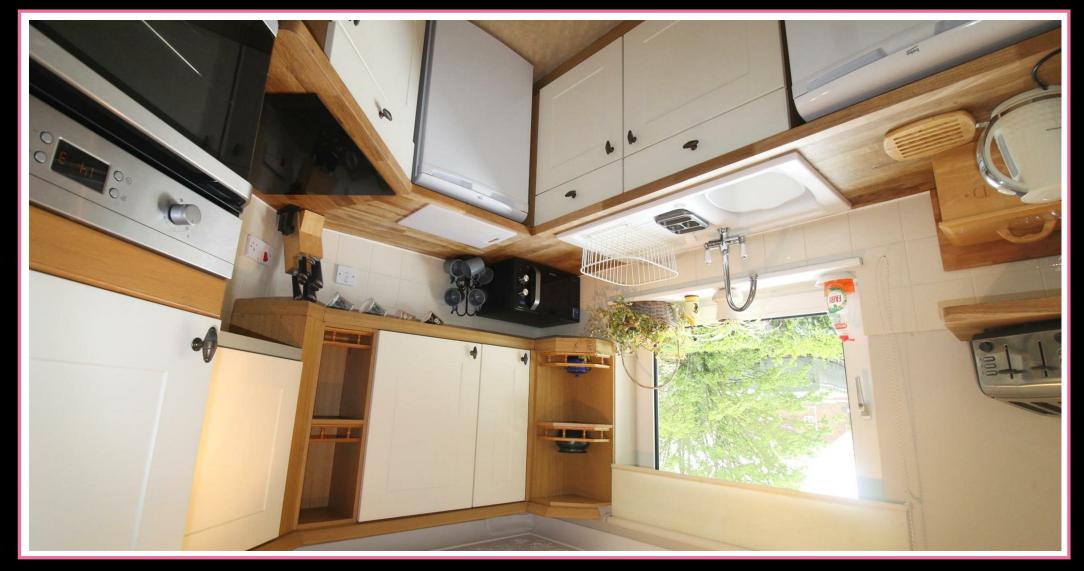

## **Property Overview**

Introducing this beautifully maintained two bedroom first floor retirement flat with modernized kitchen and bathroom. Livingstone Court is generally regarded as the premier retirement development in the Barnet area, being close to all the amenities of Barnet town centre.

## **Property Features**

- LIVING ROOM 10'7 x 22'5
- KITCHEN 7'8 x 9'9
- BATHROOM 6'7 x 5'6
- ELECTRIC HEATING
- GUEST SUITE & LIFT TO ALL FLOORS
- BEDROOM 1 15'9 x 9'4
- BEDROOM 2 15'4 x 9'3
- RESIDENT'S LOUNGE
- LANDSCAPED GARDENS
- SECURITY DOOR ENTRY SYSTEM