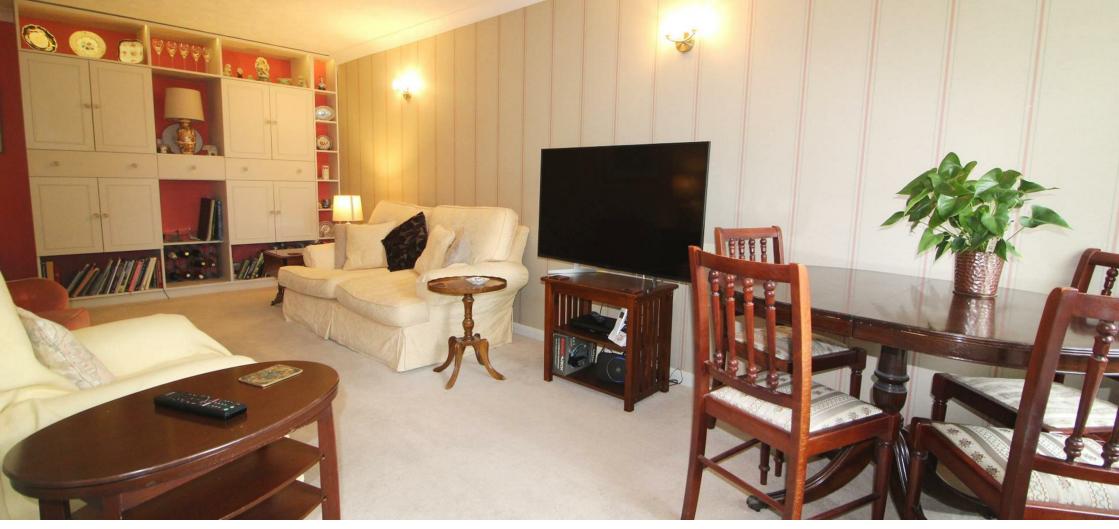

## **Property Features**

- LIVING ROOM 10'7 x 22'5
- KITCHEN 7'8 x 9'9
- BATHROOM 6'7 x 5'6
- ELECTRIC HEATING
- GUEST SUITE & LIFT TO ALL FLOORS
- BEDROOM 1 15'9 x 9'4
- BEDROOM 2 15'4 x 9'3
- RESIDENT'S LOUNGE
- LANDSCAPED GARDENS
- SECURITY DOOR ENTRY SYSTEM