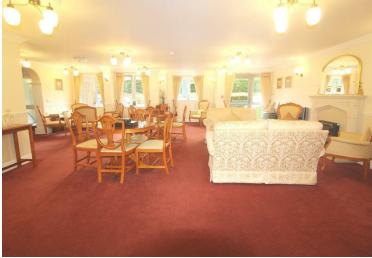

The development includes house manager, 24 hour care line system, lift, laundry room, an inviting communal lounge, plus a quiet and peaceful communal garden.

The property is exclusively for people over 60 years of age.

## **Property Features**

- RECEPTION ROOM 24' x 10'1
- KITCHEN 7'10 x 9'5
- BATHROOM 5'6 x 6'9
- COMMUNAL LOUNGE
- VIDEO DOOR ENTRY

- BEDROOM 1 15'7 x 9'2
- BEDROOM 2 11'8 x 9'3
- COMMUNAL GARDENS
- HOUSE MANAGER
- LIFT