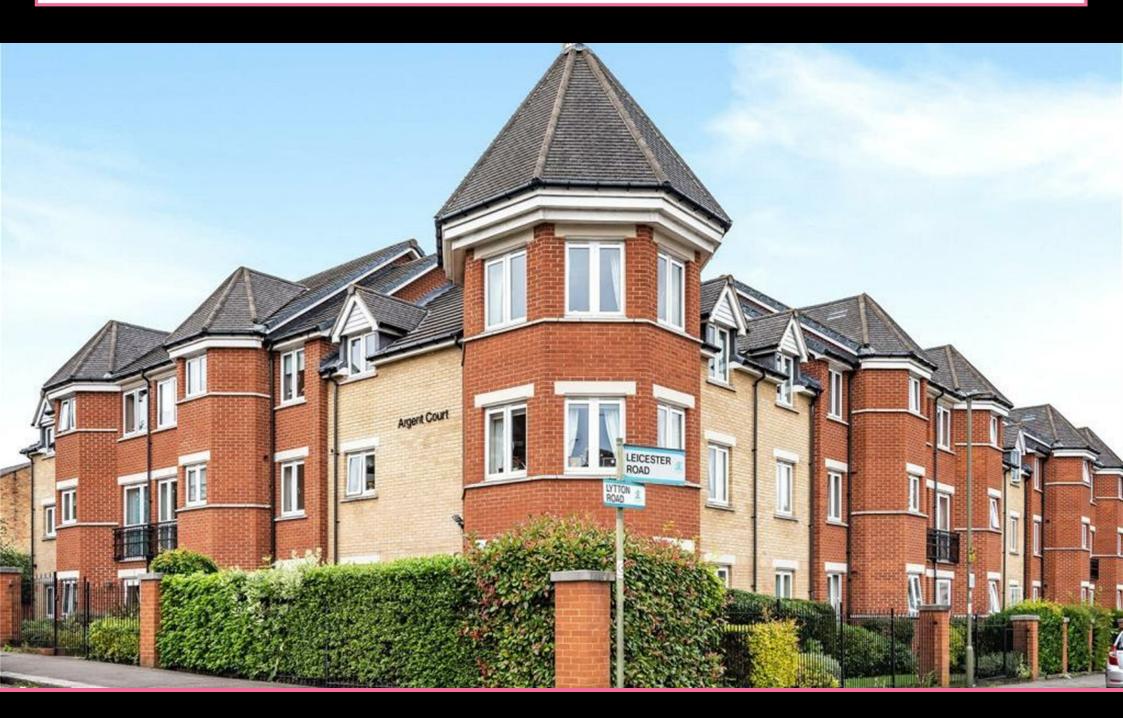

FIRST FLOOR 632 sq.ft. (58.7 sq.m.) approx.

FLAT 17 ARGENT COURT, LEICESTER ROAD, BARNET EN5 5FL

## **Property Overview**

Built by renowned developers McCarthy & Stone is this very well presented first floor two double bedroom retirement apartment in Leicester Road.

The property comprises of a bright and spacious 24ft reception room, a separate kitchen featuring induction hob and integrated microwave, a bathroom with large shower tray and window.