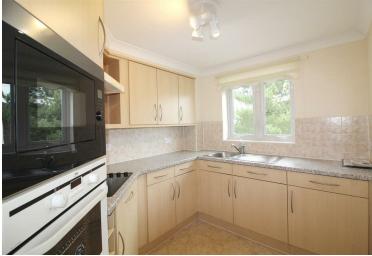

## **Property Overview**

Built by renowned developers McCarthy & Stone is this very well presented first floor two double bedroom retirement apartment in Leicester Road.

The property comprises of a bright and spacious 24ft reception room, a separate kitchen featuring induction hob and integrated microwave, a bathroom with large shower tray and window.

## **Property Features**

- RECEPTION ROOM 24' x 10'1
- KITCHEN 7'10 x 9'5
- BATHROOM 5'6 x 6'9
- COMMUNAL LOUNGE
- VIDEO DOOR ENTRY

- BEDROOM 1 15'7 x 9'2
- BEDROOM 2 11'8 x 9'3
- COMMUNAL GARDENS
- HOUSE MANAGER
- LIFT