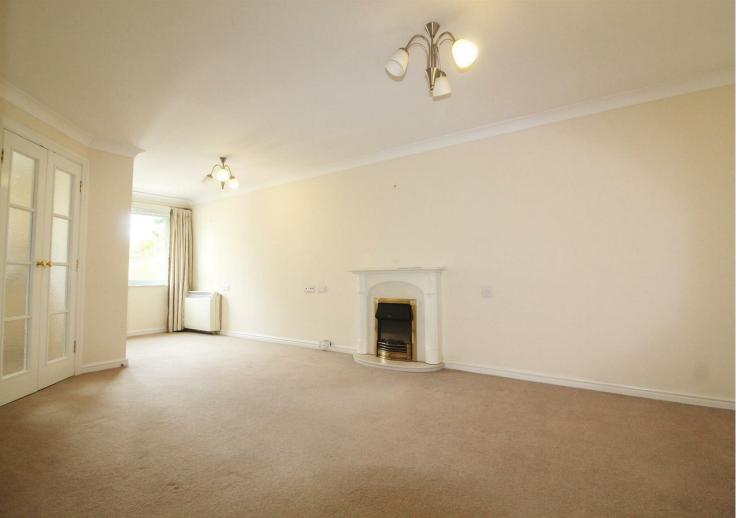

## **Property Overview**

Built by renowned developers McCarthy & Stone is this very well presented first floor two double bedroom retirement apartment in Leicester Road.

The property comprises of a bright and spacious 24ft reception room, a separate kitchen featuring induction hob and integrated microwave, a bathroom with large shower tray and window.

## **Property Features**

- RECEPTION ROOM 24' x 10'1
- KITCHEN 7'10 x 9'5
- BATHROOM 5'6 x 6'9
- COMMUNAL LOUNGE
- VIDEO DOOR ENTRY

- BEDROOM 1 15'7 x 9'2
- BEDROOM 2 11'8 x 9'3
- COMMUNAL GARDENS
- HOUSE MANAGER
- LIFT