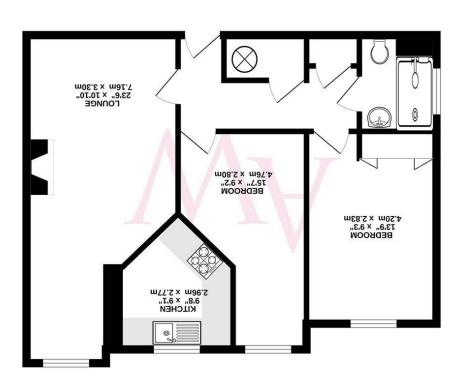

FIRST FLOOR 632 sq.ft. (58.7 sq.m.) approx.

FLAT 17 ARGENT COURT, LEICESTER ROAD, BARNET EN5 5FL

## **Property Features**

- RECEPTION ROOM 24' x 10'1
- KITCHEN 7'10 x 9'5
- BATHROOM 5'6 x 6'9
- COMMUNAL LOUNGE
- VIDEO DOOR ENTRY

- BEDROOM 1 15'7 x 9'2
- BEDROOM 2 11'8 x 9'3
- COMMUNAL GARDENS
- HOUSE MANAGER
- LIFT