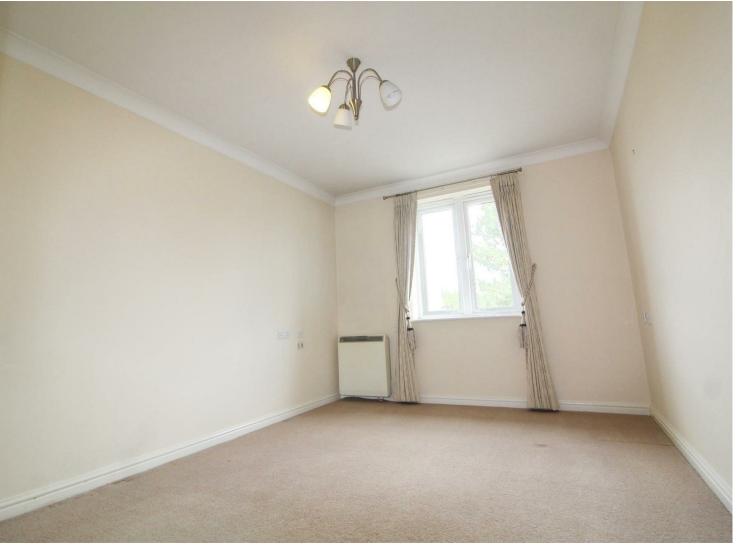

## **Property Features**

- RECEPTION ROOM 24' x 10'1
- KITCHEN 7'10 x 9'5
- BATHROOM 5'6 x 6'9
- COMMUNAL LOUNGE
- VIDEO DOOR ENTRY

- BEDROOM 1 15'7 x 9'2
- BEDROOM 2 11'8 x 9'3
- COMMUNAL GARDENS
- HOUSE MANAGER
- LIFT