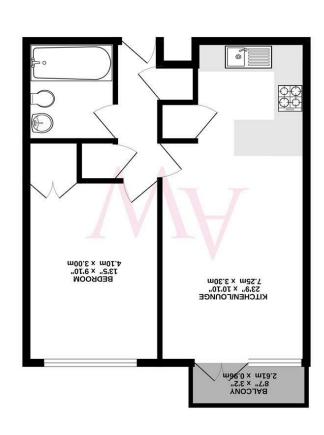

#### \*NEW INSTRUCTION\* CHAIN FREE\*

One bedroom first floor 1980 purpose built flat located in Cat Hill that is within walking distance of Oak Hill Park.

The property comprises of a spacious 24ft open plan reception room/kitchen that benefits from a balcony, a bright and spacious double bedroom with fitted wardrobes and a three piece family bathroom. The general condition has been maintained very well, however requires modernisation throughout.

# **Property Features**

- RECEPTION ROOM/KITCHEN 23'8 x 10'9
- BATHROOM 6'9 x 6'5
- RESIDENT PARKING
- CHAIN FREE

- BEDROOM 15'5 x 9'9
- CLOSE TO EAST BARNET VILLAGE
- COMMUNAL GARDENS
- BALCONY