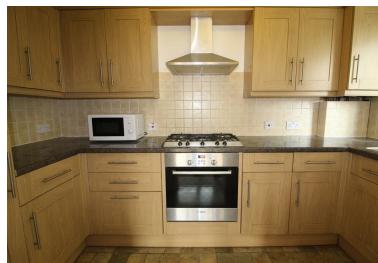

## **Property Features**

- LOUNGE 13' X 15'
- KITCHEN 6' X 11'
- COMMUNAL GARDENS
- OFF STREET PARKING
- SHARE OF FREEHOLD

- BEDROOM 1 15' X 10'
- BEDROOM 2 11'2" X 9'
- VERY WELL PRESENTED
- GARAGE EN BLOC
- CLOSE TO TRANSPORT LINKS