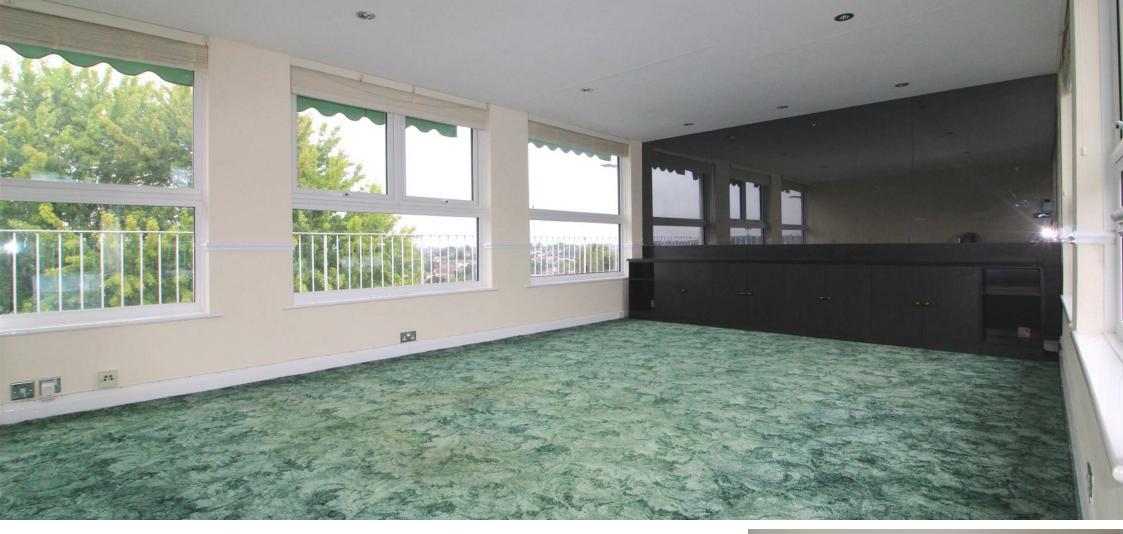

# **Property Overview**

Introducing this luxury penthouse with lift access and stunning panoramic views over London situated in the sought after and leafy Hadley Road.

This property comprises of a master bedroom with fitted wardrobes and an en suite bathroom, a further double and single bedroom, a contemporary fitted shower room, a spacious 20ft kitchen diner with balcony and a fabulous 21ft dual aspect sitting room that features a south facing wrap around terrace which enjoys incredible views over London and the woods of Monken Hadley common. The apartment also comes with a garage and comes to market chain free.

# **Property Features**

- SITTING ROOM 21'9 x 13'4
- KITCHEN/DINER 20' x 9'10
- BATHROOM 5'6 x 6'9
- CHAIN FREE
- STUNNING VIEWS

- BEDROOM 1 17'1 x 15'7
- BEDROOM 2 11'2 x 9'9
- BEDROOM 3 10'1 x 10'9
- WRAP AROUND TERRACE
- GARAGE INCLUDED