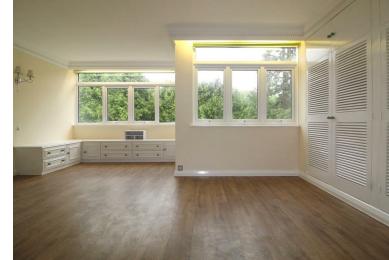

# **Property Overview**

Introducing this luxury penthouse with lift access and stunning panoramic views over London situated in the sought after and leafy Hadley Road.

This property comprises of a master bedroom with fitted wardrobes and an en suite bathroom, a further double and single bedroom, a contemporary fitted shower room, a spacious 20ft kitchen diner with balcony and a fabulous 21ft dual aspect sitting room that features a south facing wrap around terrace which enjoys incredible views over London and the woods of Monken Hadley common. The apartment also comes with a garage and comes to market chain free.

# **Property Features**

- SITTING ROOM 21'9 x 13'4
- KITCHEN/DINER 20' x 9'10
- BATHROOM 5'6 x 6'9
- CHAIN FREE
- STUNNING VIEWS

- BEDROOM 1 17'1 x 15'7
- BEDROOM 2 11'2 x 9'9
- BEDROOM 3 10'1 x 10'9
- WRAP AROUND TERRACE
- GARAGE INCLUDED