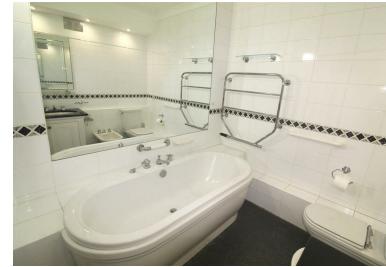

# **Property Overview**

Introducing this luxury penthouse with lift access and stunning panoramic views over London situated in the sought after and leafy Hadley Road.

This property comprises of a master bedroom with fitted wardrobes and an en suite bathroom, a further double and single bedroom, a contemporary fitted shower room, a spacious 20ft kitchen diner with balcony and a fabulous 21ft dual aspect sitting room that features a south facing wrap around terrace which enjoys incredible views over London and the woods of Monken Hadley common. The apartment also comes with a garage and comes to market chain free.

# **Property Features**

- SITTING ROOM 21'9 x 13'4
- KITCHEN/DINER 20' x 9'10
- BATHROOM 5'6 x 6'9
- CHAIN FREE
- STUNNING VIEWS

- BEDROOM 1 17'1 x 15'7
- BEDROOM 2 11'2 x 9'9
- BEDROOM 3 10'1 x 10'9
- WRAP AROUND TERRACE
- GARAGE INCLUDED