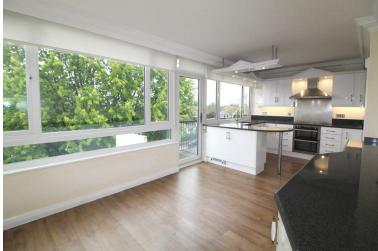

# **Property Overview**

Introducing this luxury penthouse with lift access and stunning panoramic views over London situated in the sought after and leafy Hadley Road.

This property comprises of a master bedroom with fitted wardrobes and an en suite bathroom, a further double and single bedroom, a contemporary fitted shower room, a spacious 20ft kitchen diner with balcony and a fabulous 21ft dual aspect sitting room that features a south facing wrap around terrace which enjoys incredible views over London and the woods of Monken Hadley common. The apartment also comes with a garage and comes to market chain free.