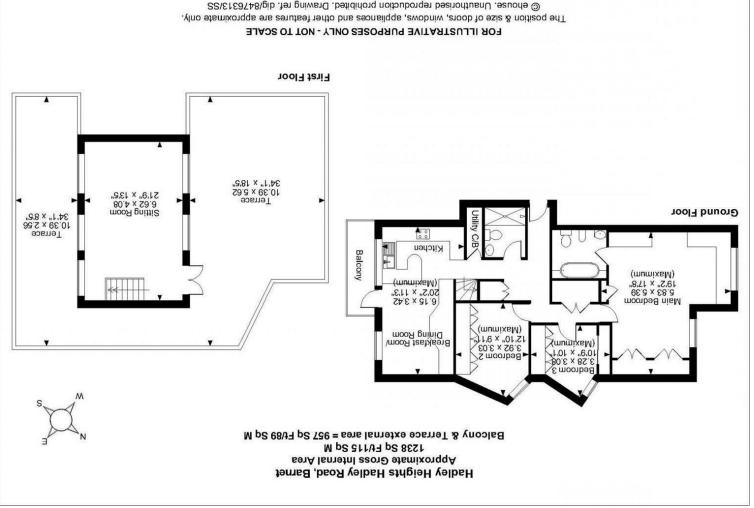

# **Property Overview**

Introducing this luxury penthouse with lift access and stunning panoramic views over London situated in the sought after and leafy Hadley Road.

This property comprises of a master bedroom with fitted wardrobes and an en suite bathroom, a further double and single bedroom, a contemporary fitted shower room, a spacious 20ft kitchen diner with balcony and a fabulous 21ft dual aspect sitting room that features a south facing wrap around terrace which enjoys incredible views over London and the woods of Monken Hadley common. The apartment also comes with a garage and comes to market chain free.

# **Property Features**

- SITTING ROOM 21'9 x 13'4
- KITCHEN/DINER 20' x 9'10
- BATHROOM 5'6 x 6'9
- CHAIN FREE
- STUNNING VIEWS

- BEDROOM 1 17'1 x 15'7
- BEDROOM 2 11'2 x 9'9
- BEDROOM 3 10'1 x 10'9
- WRAP AROUND TERRACE
- GARAGE INCLUDED