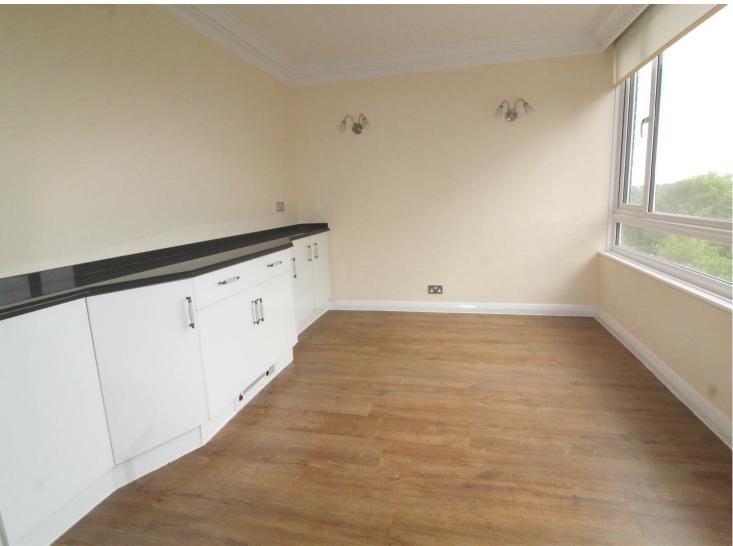

# **Property Overview**

Introducing this luxury penthouse with lift access and stunning panoramic views over London situated in the sought after and leafy Hadley Road.

This property comprises of a master bedroom with fitted wardrobes and an en suite bathroom, a further double and single bedroom, a contemporary fitted shower room, a spacious 20ft kitchen diner with balcony and a fabulous 21ft dual aspect sitting room that features a south facing wrap around terrace which enjoys incredible views over London and the woods of Monken Hadley common. The apartment also comes with a garage and comes to market chain free.

# **Property Features**

- SITTING ROOM 21'9 x 13'4
- KITCHEN/DINER 20' x 9'10
- BATHROOM 5'6 x 6'9
- CHAIN FREE
- STUNNING VIEWS

- BEDROOM 1 17'1 x 15'7
- BEDROOM 2 11'2 x 9'9
- BEDROOM 3 10'1 x 10'9
- WRAP AROUND TERRACE
- GARAGE INCLUDED