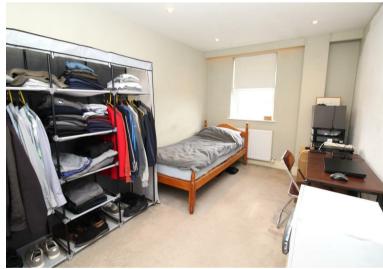

The property features a welcoming entrance hall, a fabulous open plan dual aspect kitchen/reception room which has a Juliet balcony, two good sized bedrooms and a bathroom.

# **Property Features**

- OPEN PLAN KITCHEN/RECEPTION: 19'8 X 13'11
- BATHROOM
- JULIET BALCONY
- GATED SECURE PARKING
- CLOSE TO HIGH STREET

- BEDROOM 1: 12'9 X 11'7
- BEDROOM: 12'9 X 8'6
- VIDEO ENTRY PHONE
- SHARE OF FREEHOLD
- IMMACULATE CONDITION