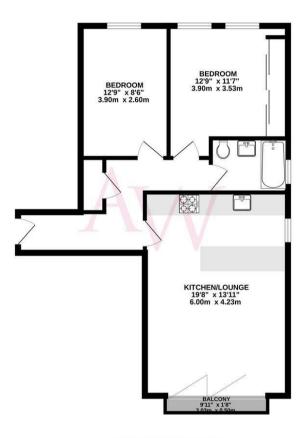

The property features a welcoming entrance hall, a fabulous open plan dual aspect kitchen/reception room which has a Juliet balcony, two good sized bedrooms and a bathroom.

# **Property Features**

- OPEN PLAN KITCHEN/RECEPTION: 19'8 X 13'11
- BATHROOM
- JULIET BALCONY
- GATED SECURE PARKING
- CLOSE TO HIGH STREET

- BEDROOM 1: 12'9 X 11'7
- BEDROOM: 12'9 X 8'6
- VIDEO ENTRY PHONE
- SHARE OF FREEHOLD
- IMMACULATE CONDITION

EPC RATING: C

COUNCIL TAX BAND: D

FIRST FLOOR 658 sq.ft. (61.1 sq.m.) approx.

TOTAL FLOOR AREA: 658 sq.ft. (61.1 sq.m.) approx