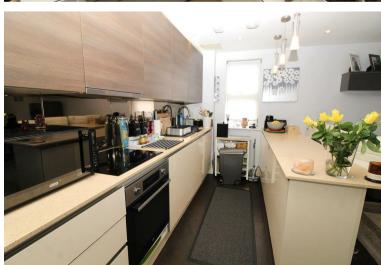

The property features a welcoming entrance hall, a fabulous open plan dual aspect kitchen/reception room which has a Juliet balcony, two good sized bedrooms and a bathroom.

# **Agents Notes**

The open plan kitchen features a fitted breakfast bar, two good sized bedrooms, double glazed windows and gas central heating.

We understand that the lease has approximately 990 years remaining and the current service charge is approximately £100 per month. There is no ground rent to pay.