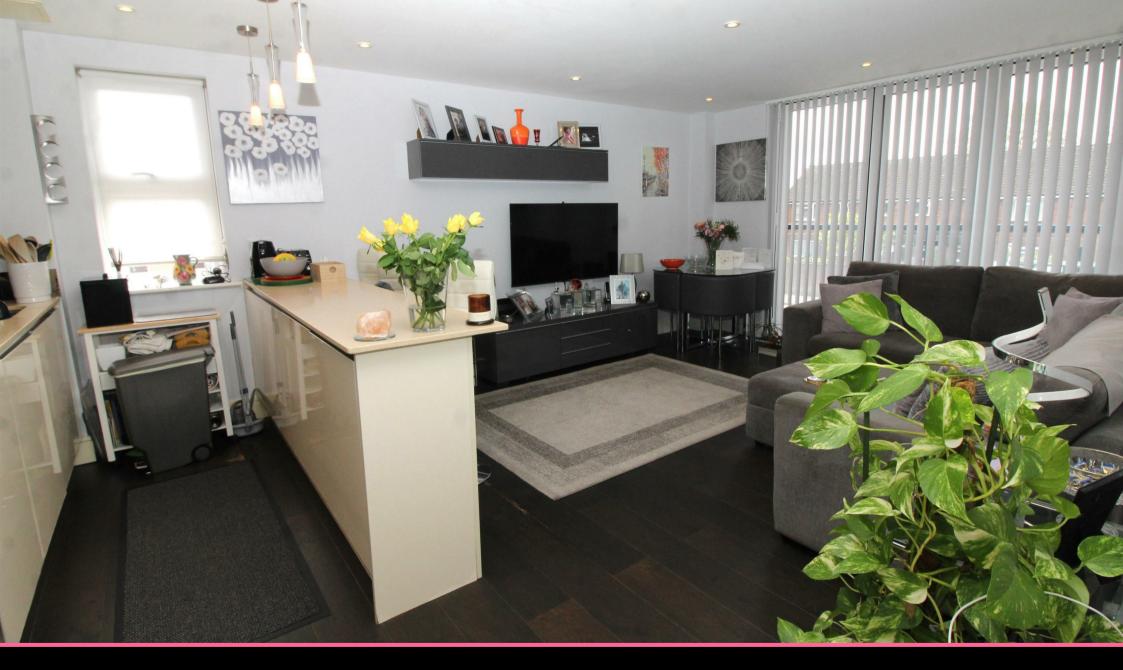

# **Property Overview**

As you arrive at Senate House, there is a stunning entrance foyer with stairs gently rising to the first floor where you will access this beautifully presented and luxuriously appointed two double bedroom first floor apartment which benefits from secure allocated parking, video entry system and a share of the freehold.

The property features a welcoming entrance hall, a fabulous open plan dual aspect kitchen/reception room which has a Juliet balcony, two good sized bedrooms and a bathroom.

# **Agents Notes**

The open plan kitchen features a fitted breakfast bar, two good sized bedrooms, double glazed windows and gas central heating.

We understand that the lease has approximately 990 years remaining and the current service charge is approximately £100 per month. There is no ground rent to pay.