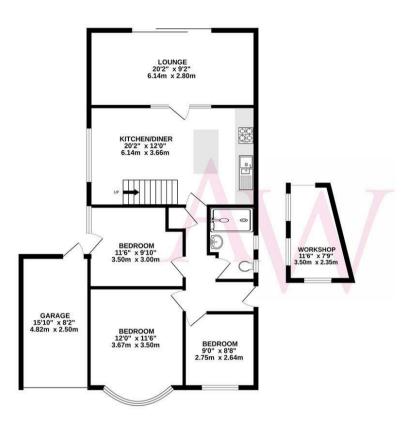

The bright and spacious accommodation comprises an open plan 20ft kitchen/breakfast room, which leads to a lounge/dining room, three good sized bedrooms and a bathroom which is fitted with a walk-in shower. There is also a fixed staircase leading up to two loft rooms, both of which have restricted height.

# **Property Features**

- LOUNGE/DINING ROOM: 20'2 x 9'2
- KITCHEN/BREAKFAST ROOM: 20'2 x 12'0
- TWO LOFT ROOMS
- GARAGE: 15'10 x 8'2
- 65FT REAR GARDEN (MAX)

- BEDROOM 1: 12'0 x 11'6
- BEDROOM 2: 11'6 x 9'10
- BEDROOM 3: 9'0 x 8'8
- BATHROOM
- WORKSHOP: 11'6 x 7'9

EPC RATING: D

COUNCIL TAX BAND: F

GROUND FLOOR 1080 sq.ft. (100.3 sq.m.) approx 1ST FLOOR 312 sq.ft. (29.0 sq.m.) approx

#### TOTAL FLOOR AREA: 1392 sq.ft. (129.3 sq.m.) approx.

empt has been made to ensure the accuracy of the floorigan contained here, measurements was, rooms and any other terms are agrountable and no responsibility is taken for any error, characters, and the second of the character. The services, systems and againness shown have been tested and no guarante as to their operability or efficiency can be given.