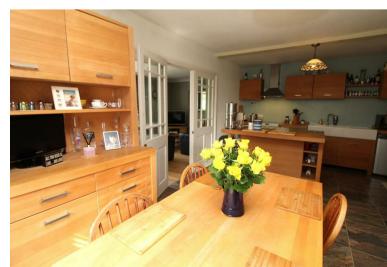

The bright and spacious accommodation comprises an open plan 20ft kitchen/breakfast room, which leads to a lounge/dining room, three good sized bedrooms and a bathroom which is fitted with a walk-in shower. There is also a fixed staircase leading up to two loft rooms, both of which have restricted height.

### **Agents Notes**

The kitchen was designed by Habitat and features a "butler" style sink unit and a central island unit. We understand that a new Vaillant gas boiler was installed around a year ago.