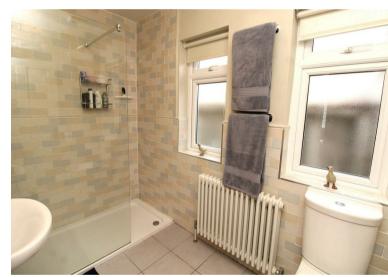

The bright and spacious accommodation comprises an open plan 20ft kitchen/breakfast room, which leads to a lounge/dining room, three good sized bedrooms and a bathroom which is fitted with a walk-in shower. There is also a fixed staircase leading up to two loft rooms, both of which have restricted height.

# **Property Features**

- LOUNGE/DINING ROOM: 20'2 x 9'2
- KITCHEN/BREAKFAST ROOM: 20'2 x 12'0
- TWO LOFT ROOMS
- GARAGE: 15'10 x 8'2
- 65FT REAR GARDEN (MAX)

- BEDROOM 1: 12'0 x 11'6
- BEDROOM 2: 11'6 x 9'10
- BEDROOM 3: 9'0 x 8'8
- BATHROOM
- WORKSHOP: 11'6 x 7'9