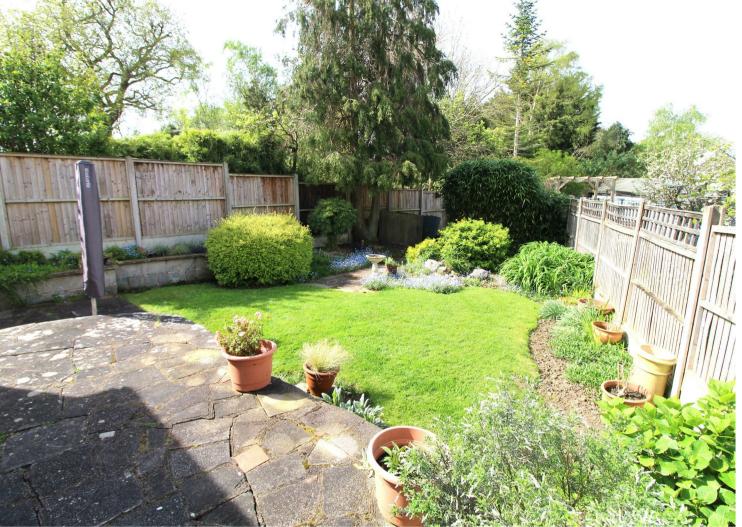

# **Property Overview**

A much loved family home for over 30 years, this well presented and extended three double bedroom Hicks detached bungalow is situated off The Walk in the heart of Potters Bar and features a 55ft wide frontage, a west facing rear garden, an attached garage, covered car port and off street parking for three cars.

# **Property Features**

- LOUNGE/DINING ROOM: 20'2 x 9'2
- KITCHEN/BREAKFAST ROOM: 20'2 x 12'0
- TWO LOFT ROOMS
- GARAGE: 15'10 x 8'2
- 65FT REAR GARDEN (MAX)

- BEDROOM 1: 12'0 x 11'6
- BEDROOM 2: 11'6 x 9'10
- BEDROOM 3: 9'0 x 8'8
- BATHROOM
- WORKSHOP: 11'6 x 7'9