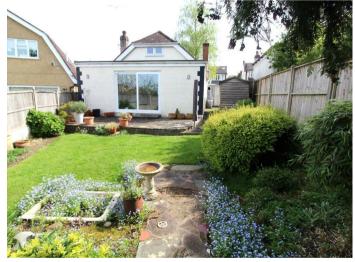

# **Property Overview**

A much loved family home for over 30 years, this well presented and extended three double bedroom Hicks detached bungalow is situated off The Walk in the heart of Potters Bar and features a 55ft wide frontage, a west facing rear garden, an attached garage, covered car port and off street parking for three cars.