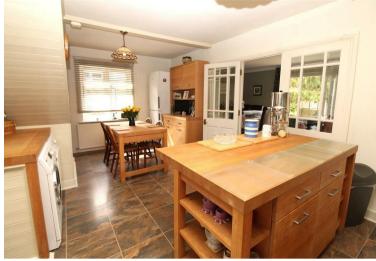

The bright and spacious accommodation comprises an open plan 20ft kitchen/breakfast room, which leads to a lounge/dining room, three good sized bedrooms and a bathroom which is fitted with a walk-in shower. There is also a fixed staircase leading up to two loft rooms, both of which have restricted height.

### **Agents Notes**

The kitchen was designed by Habitat and features a "butler" style sink unit and a central island unit. We understand that a new Vaillant gas boiler was installed around a year ago.