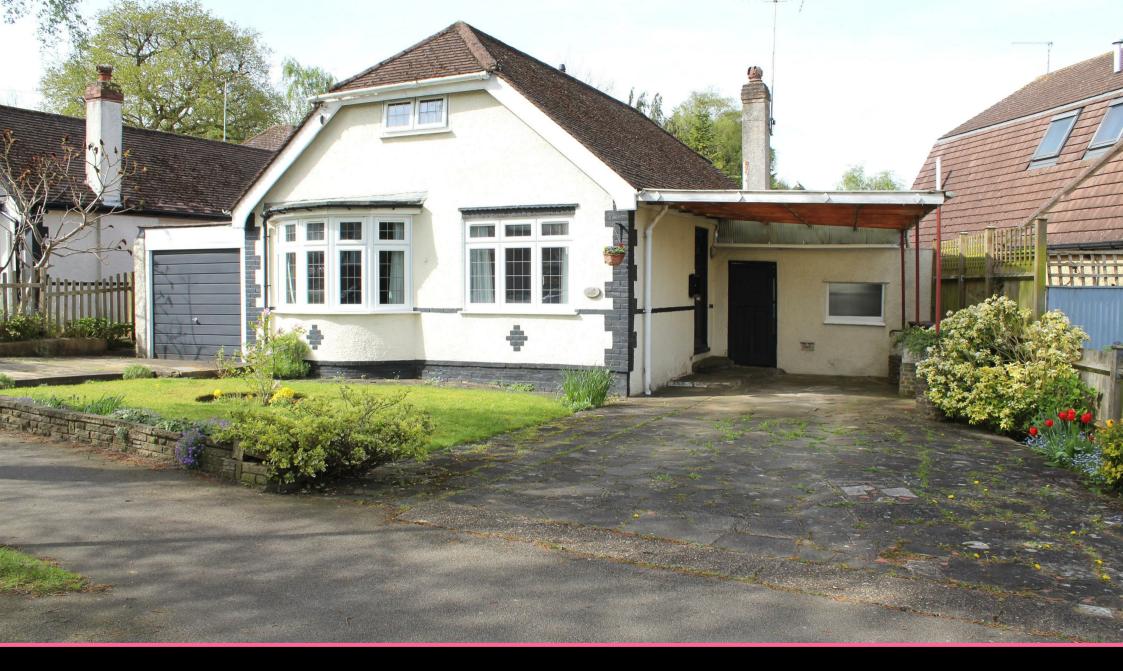

# **Property Overview**

A much loved family home for over 30 years, this well presented and extended three double bedroom Hicks detached bungalow is situated off The Walk in the heart of Potters Bar and features a 55ft wide frontage, a west facing rear garden, an attached garage, covered car port and off street parking for three cars.

# **Property Features**

- LOUNGE/DINING ROOM: 20'2 x 9'2
- KITCHEN/BREAKFAST ROOM: 20'2 x 12'0
- TWO LOFT ROOMS
- GARAGE: 15'10 x 8'2
- 65FT REAR GARDEN (MAX)

- BEDROOM 1: 12'0 x 11'6
- BEDROOM 2: 11'6 x 9'10
- BEDROOM 3: 9'0 x 8'8
- BATHROOM
- WORKSHOP: 11'6 x 7'9