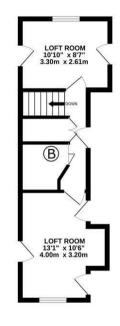

The bright and spacious accommodation comprises an open plan 20ft kitchen/breakfast room, which leads to a lounge/dining room, three good sized bedrooms and a bathroom which is fitted with a walk-in shower. There is also a fixed staircase leading up to two loft rooms, both of which have restricted height.

EPC RATING: D

COUNCIL TAX BAND: F

GROUND FLOOR 1080 sq.ft. (100.3 sq.m.) approx 1ST FLOOR 312 sq.ft. (29.0 sq.m.) approx

#### TOTAL FLOOR AREA: 1392 sq.ft. (129.3 sq.m.) approx.

empt has been made to ensure the accuracy of the floorigan contained here, measurements was, rooms and any other terms are agrountable and no responsibility is taken for any error, characters, and the second of the character. The services, systems and againness shown have been tested and no guarante as to their operability or efficiency can be given.