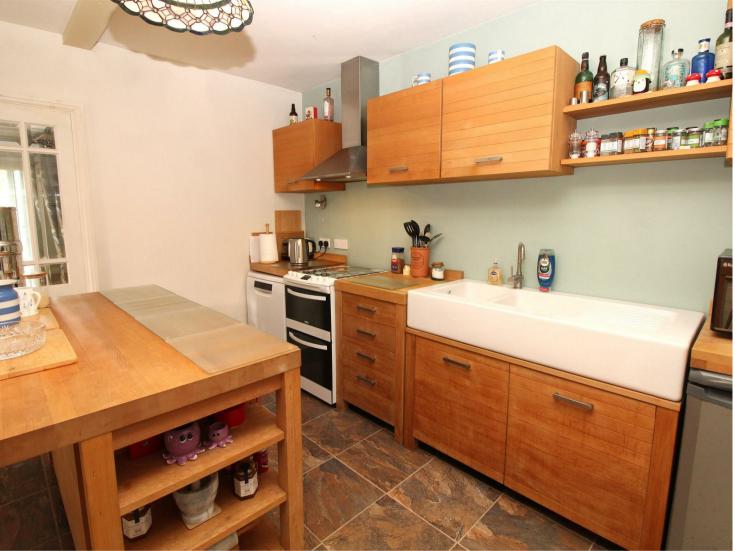

The bright and spacious accommodation comprises an open plan 20ft kitchen/breakfast room, which leads to a lounge/dining room, three good sized bedrooms and a bathroom which is fitted with a walk-in shower. There is also a fixed staircase leading up to two loft rooms, both of which have restricted height.

### **Agents Notes**

The kitchen was designed by Habitat and features a "butler" style sink unit and a central island unit. We understand that a new Vaillant gas boiler was installed around a year ago.