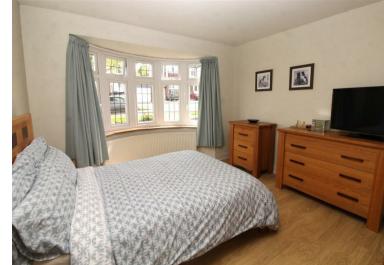

The bright and spacious accommodation comprises an open plan 20ft kitchen/breakfast room, which leads to a lounge/dining room, three good sized bedrooms and a bathroom which is fitted with a walk-in shower. There is also a fixed staircase leading up to two loft rooms, both of which have restricted height.

# **Property Features**

- LOUNGE/DINING ROOM: 20'2 x 9'2
- KITCHEN/BREAKFAST ROOM: 20'2 x 12'0
- TWO LOFT ROOMS
- GARAGE: 15'10 x 8'2
- 65FT REAR GARDEN (MAX)

- BEDROOM 1: 12'0 x 11'6
- BEDROOM 2: 11'6 x 9'10
- BEDROOM 3: 9'0 x 8'8
- BATHROOM
- WORKSHOP: 11'6 x 7'9