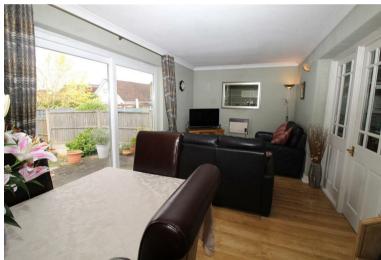

The bright and spacious accommodation comprises an open plan 20ft kitchen/breakfast room, which leads to a lounge/dining room, three good sized bedrooms and a bathroom which is fitted with a walk-in shower. There is also a fixed staircase leading up to two loft rooms, both of which have restricted height.