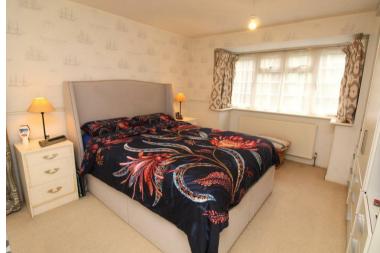

The accommodation comprises a spacious lounge which has a feature gas fireplace and a bay window to the front, a Howdens fitted kitchen which has granite worktops and integrated appliances, two good sized bedrooms and a fully tiled shower room which has underfloor heating. There is a fitted cupboard in the entrance porch with plumbing and space for a washing machine and in the hallway a deep understairs storage cupboard and a larder.

# **Property Features**

• LOUNGE: 17'7 x 14'1

• KITCHEN: 8'10 x 7'7

OWN FRONT GARDEN

PRIVATE ENTRANCE DOOR

• BEDROOM 1: 15'7 x 11'0

• BEDROOM 2: 9'2 x 9'0

BATHROOM