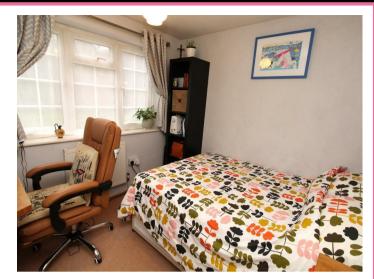

The accommodation comprises a spacious lounge which has a feature gas fireplace and a bay window to the front, a Howdens fitted kitchen which has granite worktops and integrated appliances, two good sized bedrooms and a fully tiled shower room which has underfloor heating. There is a fitted cupboard in the entrance porch with plumbing and space for a washing machine and in the hallway a deep understairs storage cupboard and a larder.

# **Property Features**

• LOUNGE: 17'7 x 14'1

• KITCHEN: 8'10 x 7'7

OWN FRONT GARDEN

PRIVATE ENTRANCE DOOR

• BEDROOM 1: 15'7 x 11'0

• BEDROOM 2: 9'2 x 9'0

BATHROOM