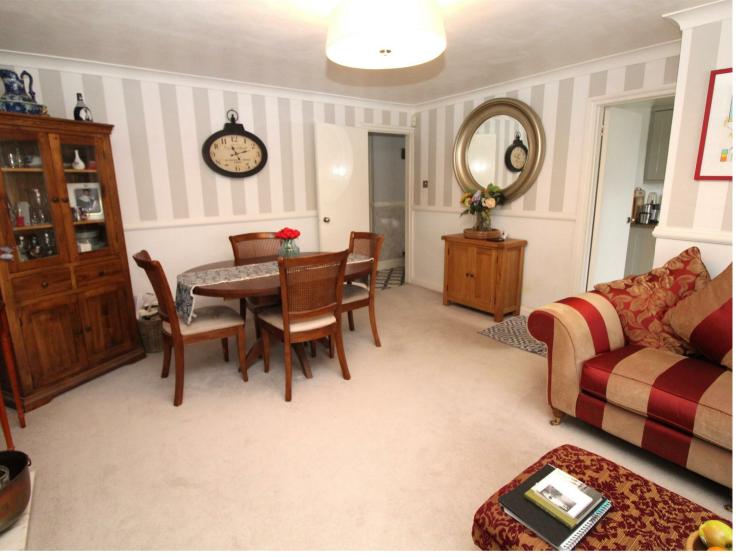

The accommodation comprises a spacious lounge which has a feature gas fireplace and a bay window to the front, a Howdens fitted kitchen which has granite worktops and integrated appliances, two good sized bedrooms and a fully tiled shower room which has underfloor heating. There is a fitted cupboard in the entrance porch with plumbing and space for a washing machine and in the hallway a deep understairs storage cupboard and a larder.