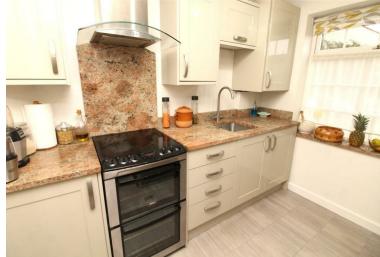

The accommodation comprises a spacious lounge which has a feature gas fireplace and a bay window to the front, a Howdens fitted kitchen which has granite worktops and integrated appliances, two good sized bedrooms and a fully tiled shower room which has underfloor heating. There is a fitted cupboard in the entrance porch with plumbing and space for a washing machine and in the hallway a deep understairs storage cupboard and a larder.

# **Property Features**

• LOUNGE: 17'7 x 14'1

• KITCHEN: 8'10 x 7'7

OWN FRONT GARDEN

PRIVATE ENTRANCE DOOR

• BEDROOM 1: 15'7 x 11'0

• BEDROOM 2: 9'2 x 9'0

BATHROOM