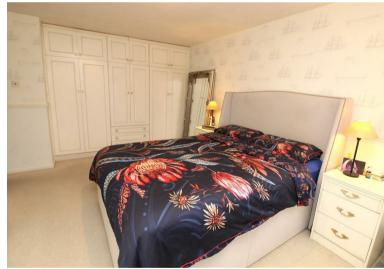

The accommodation comprises a spacious lounge which has a feature gas fireplace and a bay window to the front, a Howdens fitted kitchen which has granite worktops and integrated appliances, two good sized bedrooms and a fully tiled shower room which has underfloor heating. There is a fitted cupboard in the entrance porch with plumbing and space for a washing machine and in the hallway a deep understairs storage cupboard and a larder.

# **Property Features**

• LOUNGE: 17'7 x 14'1

• KITCHEN: 8'10 x 7'7

OWN FRONT GARDEN

PRIVATE ENTRANCE DOOR

• BEDROOM 1: 15'7 x 11'0

• BEDROOM 2: 9'2 x 9'0

BATHROOM