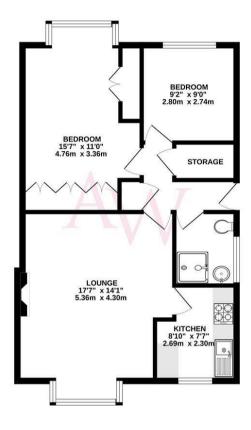

The accommodation comprises a spacious lounge which has a feature gas fireplace and a bay window to the front, a Howdens fitted kitchen which has granite worktops and integrated appliances, two good sized bedrooms and a fully tiled shower room which has underfloor heating. There is a fitted cupboard in the entrance porch with plumbing and space for a washing machine and in the hallway a deep understairs storage cupboard and a larder.

# **Property Features**

• LOUNGE: 17'7 x 14'1

• KITCHEN: 8'10 x 7'7

OWN FRONT GARDEN

PRIVATE ENTRANCE DOOR

• BEDROOM 1: 15'7 x 11'0

• BEDROOM 2: 9'2 x 9'0

BATHROOM

There is gas central heating (Worcester combination boiler) and double glazed windows.

**GROUND FLOOR** 640 sq.ft. (59.5 sq.m.) approx.

TOTAL FLOOR AREA: 640 sq.ft. (59.5 sq.m.) approx. up has been made to ensure the accuracy of the floorplan contained here, measurement, s, rooms and any other items are approximate and no responsibility is taken for any error statement. This plan is for lifustrative purposes only and should be used as such by any ser. The experies, systems and areplances shown have not here restert and no numerate