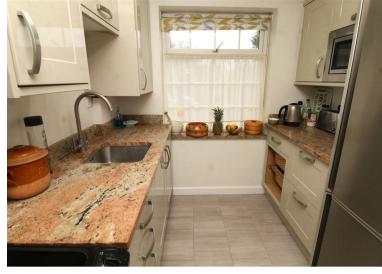

The accommodation comprises a spacious lounge which has a feature gas fireplace and a bay window to the front, a Howdens fitted kitchen which has granite worktops and integrated appliances, two good sized bedrooms and a fully tiled shower room which has underfloor heating. There is a fitted cupboard in the entrance porch with plumbing and space for a washing machine and in the hallway a deep understairs storage cupboard and a larder.

# **Property Features**

• LOUNGE: 17'7 x 14'1

• KITCHEN: 8'10 x 7'7

OWN FRONT GARDEN

PRIVATE ENTRANCE DOOR

• BEDROOM 1: 15'7 x 11'0

• BEDROOM 2: 9'2 x 9'0

BATHROOM