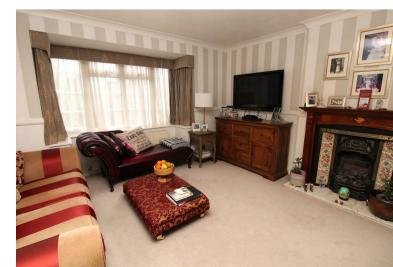

The accommodation comprises a spacious lounge which has a feature gas fireplace and a bay window to the front, a Howdens fitted kitchen which has granite worktops and integrated appliances, two good sized bedrooms and a fully tiled shower room which has underfloor heating. There is a fitted cupboard in the entrance porch with plumbing and space for a washing machine and in the hallway a deep understairs storage cupboard and a larder.

# **Property Features**

• LOUNGE: 17'7 x 14'1

• KITCHEN: 8'10 x 7'7

OWN FRONT GARDEN

PRIVATE ENTRANCE DOOR

• BEDROOM 1: 15'7 x 11'0

• BEDROOM 2: 9'2 x 9'0

BATHROOM