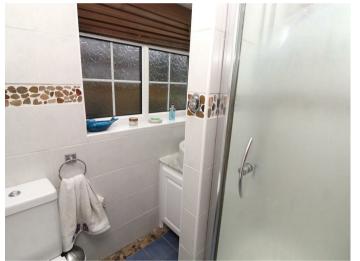

The accommodation comprises a spacious lounge which has a feature gas fireplace and a bay window to the front, a Howdens fitted kitchen which has granite worktops and integrated appliances, two good sized bedrooms and a fully tiled shower room which has underfloor heating. There is a fitted cupboard in the entrance porch with plumbing and space for a washing machine and in the hallway a deep understairs storage cupboard and a larder.