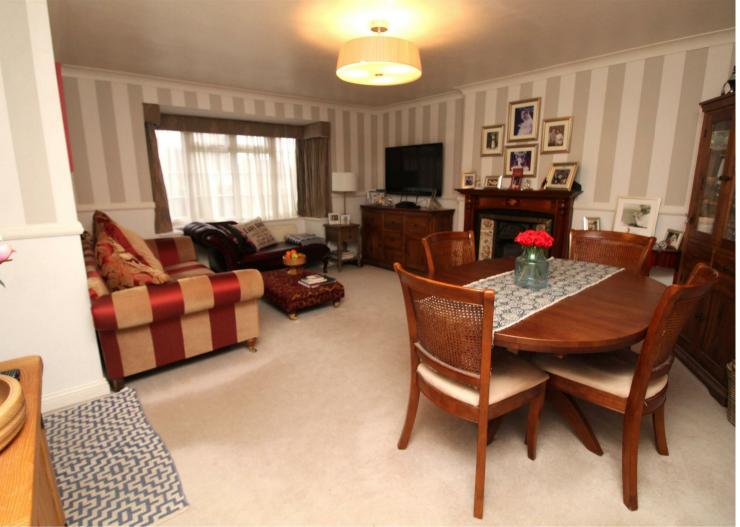

The accommodation comprises a spacious lounge which has a feature gas fireplace and a bay window to the front, a Howdens fitted kitchen which has granite worktops and integrated appliances, two good sized bedrooms and a fully tiled shower room which has underfloor heating. There is a fitted cupboard in the entrance porch with plumbing and space for a washing machine and in the hallway a deep understairs storage cupboard and a larder.

# **Property Features**

• LOUNGE: 17'7 x 14'1

• KITCHEN: 8'10 x 7'7

OWN FRONT GARDEN

PRIVATE ENTRANCE DOOR

• BEDROOM 1: 15'7 x 11'0

• BEDROOM 2: 9'2 x 9'0

BATHROOM