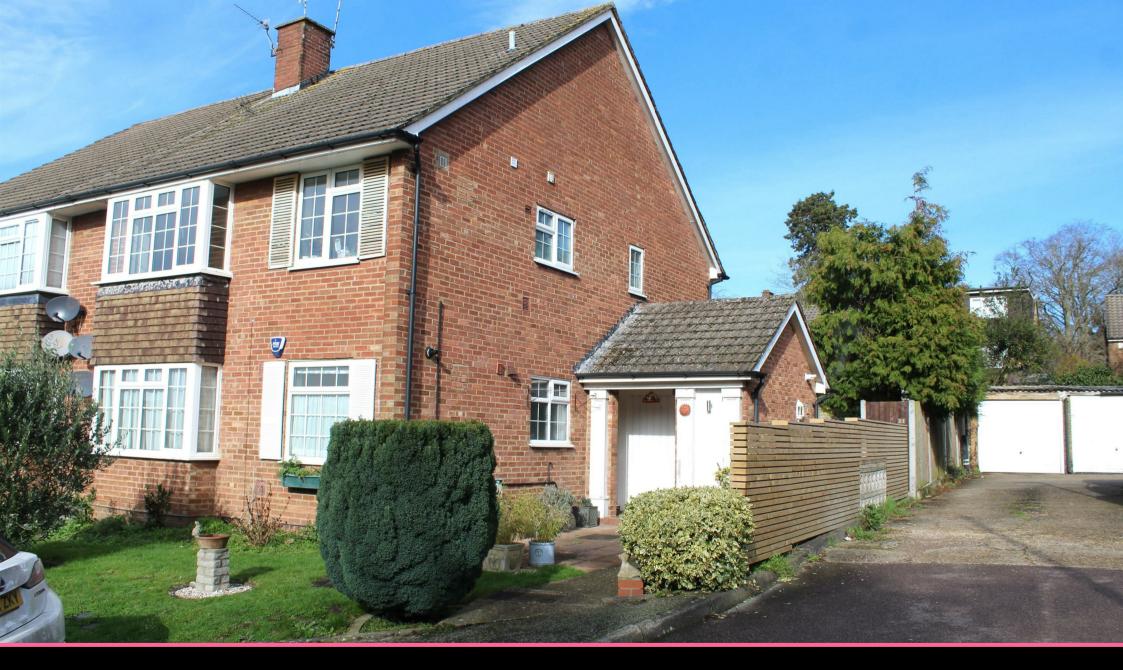

20 SANDRINGHAM ROAD, POTTERS BAR EN6 1EX

Guide Price £379,950 | Leasehold

### **Property Overview**

Situated towards the end of a quiet cul-de-sac off Church Road on the Little Heath borders, is this larger than average and very well presented two double bedroom ground floor maisonette which benefits from a long lease, low outgoings, private entrance door and own front garden.