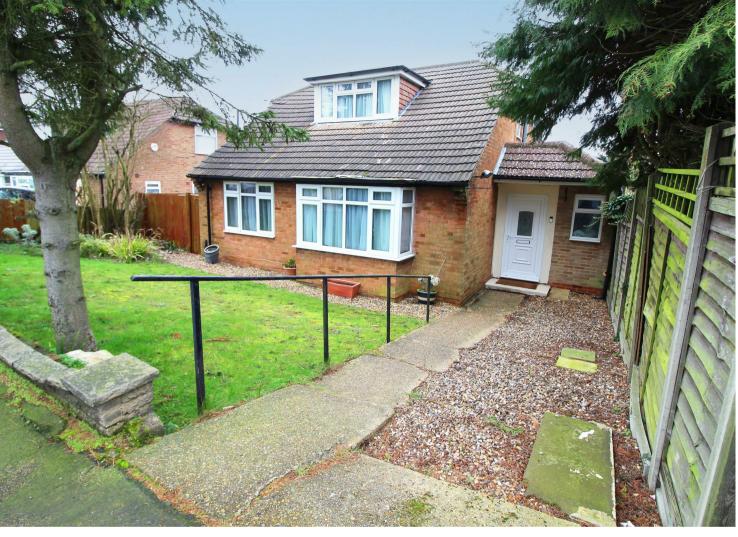

114 SUNNYBANK ROAD, POTTERS BAR EN6 2NQ

Guide Price £749,950 | Freehold

## **Property Overview**

A particularly spacious four double bedroom detached chalet bungalow which has been extended to both the side and via a loft conversion. The ground floor accommodation comprises an L shaped lounge and dining room which leads onto the kitchen, a utility room, two bedrooms and a bathroom. To the first floor the principal bedroom has a walk-in closet, and eaves storage, a further large bedroom and a shower room.

Externally, the front garden could be redesigned to create ample off street parking (there is already a dropped kerb) and a 50ft rear garden with raised decking, a wide area to the side and front access.