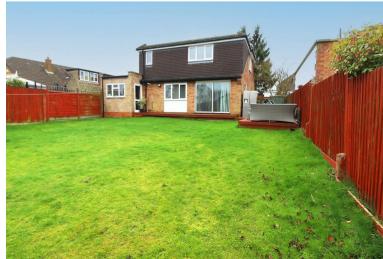

## **Property Overview**

A particularly spacious four double bedroom detached chalet bungalow which has been extended to both the side and via a loft conversion. The ground floor accommodation comprises an L shaped lounge and dining room which leads onto the kitchen, a utility room, two bedrooms and a bathroom. To the first floor the principal bedroom has a walk-in closet, and eaves storage, a further large bedroom and a shower room.

Externally, the front garden could be redesigned to create ample off street parking (there is already a dropped kerb) and a 50ft rear garden with raised decking, a wide area to the side and front access.