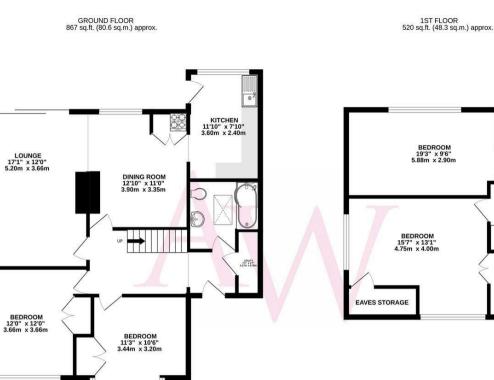

## **Property Overview**

A particularly spacious four double bedroom detached chalet bungalow which has been extended to both the side and via a loft conversion. The ground floor accommodation comprises an L shaped lounge and dining room which leads onto the kitchen, a utility room, two bedrooms and a bathroom. To the first floor the principal bedroom has a walk-in closet, and eaves storage, a further large bedroom and a shower room.

# **Property Features**

- LOUNGE: 17'1 x 12'0
- DINING ROOM: 12'10 x 11'0
- KITCHEN: 11'10 x 7'10
- LARGE FRONT GARDEN
- 50FT REAR GARDEN

- BEDROOM1: 15'7 x 13'1
- BEDROOM 2: 19'3 x 9'6
- BEDROOM 3: 12'0 x 12'0
- BEDROOM 4: 11'3 x 10'6
- TWO BATHROOMS

TOTAL FLOOR AREA : 1388 sq.ft. (128.9 sq.m.) approx. While every attempt has been made to ensure the accuracy of the floophan contained here, measurements does every attempt has been made to ensure the accuracy of the floophan contained here, measurements orisission or mis-statement. This plan is for illustrative purposes only and should be used as such by any prospective purchase. The services, systems and applications: shown have not been tested and no guarantee as to their operability or efficiency can be given. Made with Metropic SC022