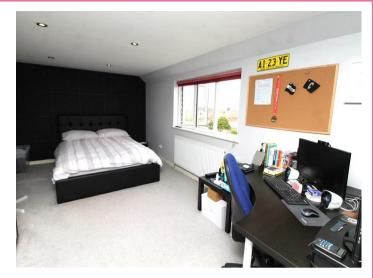

## **Property Overview**

A particularly spacious four double bedroom detached chalet bungalow which has been extended to both the side and via a loft conversion. The ground floor accommodation comprises an L shaped lounge and dining room which leads onto the kitchen, a utility room, two bedrooms and a bathroom. To the first floor the principal bedroom has a walk-in closet, and eaves storage, a further large bedroom and a shower room.

# **Property Features**

- LOUNGE: 17'1 x 12'0
- DINING ROOM: 12'10 x 11'0
- KITCHEN: 11'10 x 7'10
- LARGE FRONT GARDEN
- 50FT REAR GARDEN

- BEDROOM1: 15'7 x 13'1
- BEDROOM 2: 19'3 x 9'6
- BEDROOM 3: 12'0 x 12'0
- BEDROOM 4: 11'3 x 10'6
- TWO BATHROOMS