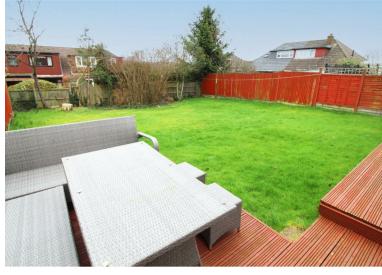

Externally, the front garden could be redesigned to create ample off street parking (there is already a dropped kerb) and a 50ft rear garden with raised decking, a wide area to the side and front access.