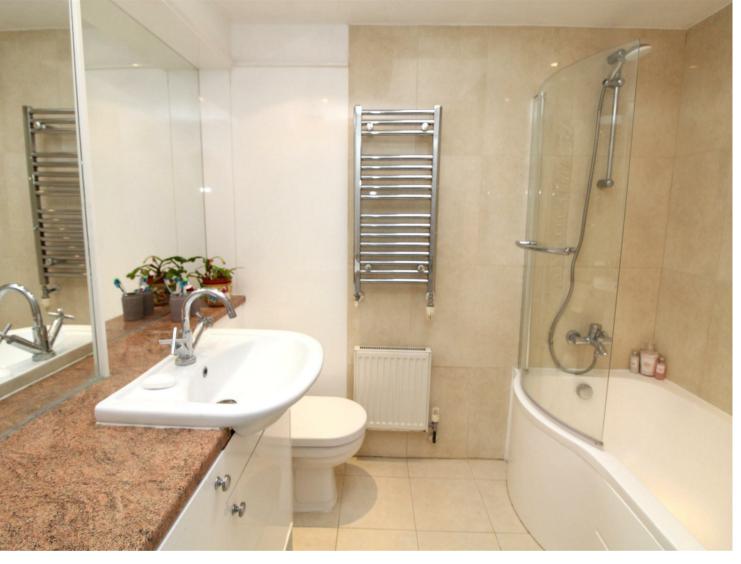

# **Property Features**

- LOUNGE: 17'1 x 12'0
- DINING ROOM: 12'10 x 11'0
- KITCHEN: 11'10 x 7'10
- LARGE FRONT GARDEN
- 50FT REAR GARDEN

- BEDROOM1: 15'7 x 13'1
- BEDROOM 2: 19'3 x 9'6
- BEDROOM 3: 12'0 x 12'0
- BEDROOM 4: 11'3 x 10'6
- TWO BATHROOMS