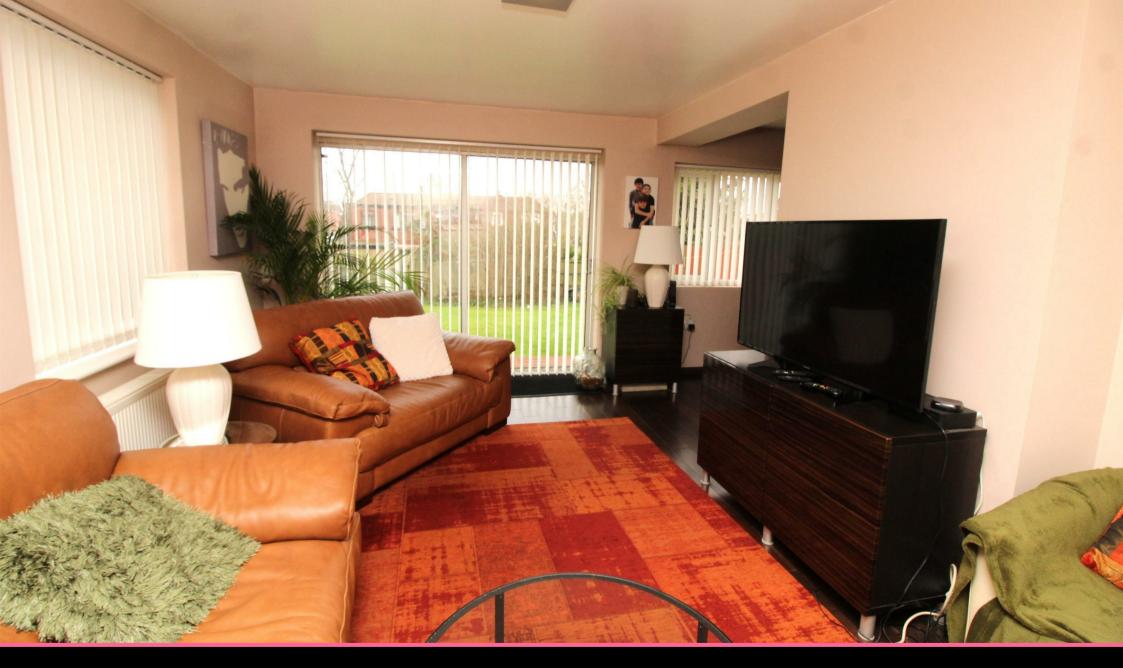

## **Property Overview**

A particularly spacious four double bedroom detached chalet bungalow which has been extended to both the side and via a loft conversion. The ground floor accommodation comprises an L shaped lounge and dining room which leads onto the kitchen, a utility room, two bedrooms and a bathroom. To the first floor the principal bedroom has a walk-in closet, and eaves storage, a further large bedroom and a shower room.

# **Property Features**

- LOUNGE: 17'1 x 12'0
- DINING ROOM: 12'10 x 11'0
- KITCHEN: 11'10 x 7'10
- LARGE FRONT GARDEN
- 50FT REAR GARDEN

- BEDROOM1: 15'7 x 13'1
- BEDROOM 2: 19'3 x 9'6
- BEDROOM 3: 12'0 x 12'0
- BEDROOM 4: 11'3 x 10'6
- TWO BATHROOMS