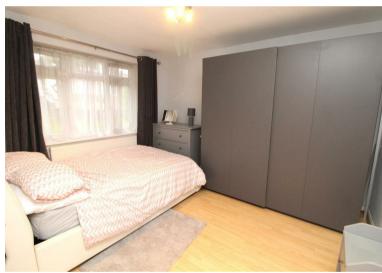

# **Property Features**

- LOUNGE: 17'1 x 12'0
- DINING ROOM: 12'10 x 11'0
- KITCHEN: 11'10 x 7'10
- LARGE FRONT GARDEN
- 50FT REAR GARDEN

- BEDROOM1: 15'7 x 13'1
- BEDROOM 2: 19'3 x 9'6
- BEDROOM 3: 12'0 x 12'0
- BEDROOM 4: 11'3 x 10'6
- TWO BATHROOMS

#### COUNCIL TAX BAND: E

BEDROOM 19'3" x 9'6" 5.88m x 2.90m BEDROOM 15'7" x 13'1" 4.75m x 4.00m WARDROBE

**Contact us** 

149 High Street, Potters Bar, Herts, EN6 5BB 01707 657181 | pottersbar@andrewward.co.uk