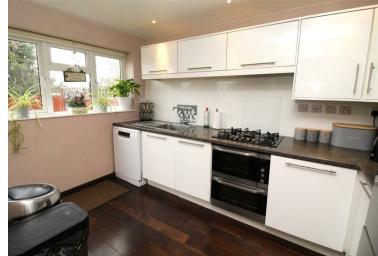

## **Property Overview**

A particularly spacious four double bedroom detached chalet bungalow which has been extended to both the side and via a loft conversion. The ground floor accommodation comprises an L shaped lounge and dining room which leads onto the kitchen, a utility room, two bedrooms and a bathroom. To the first floor the principal bedroom has a walk-in closet, and eaves storage, a further large bedroom and a shower room.