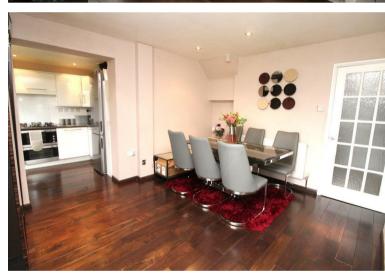

## **Property Overview**

A particularly spacious four double bedroom detached chalet bungalow which has been extended to both the side and via a loft conversion. The ground floor accommodation comprises an L shaped lounge and dining room which leads onto the kitchen, a utility room, two bedrooms and a bathroom. To the first floor the principal bedroom has a walk-in closet, and eaves storage, a further large bedroom and a shower room.