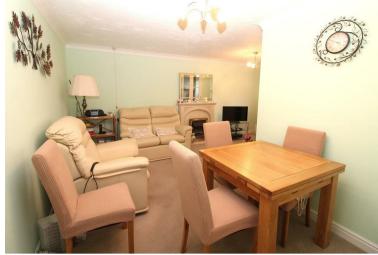

## **Property Overview**

Featuring a southerly aspect, we are delighted to offer for sale this extremely bright and spacious one bedroom first (top) floor flat in the highly sought after Potters Court retirement development. The property comprises a large L shaped lounge/dining room, kitchen, the bedroom has mirrored fronted fitted wardrobes and the bathroom is fitted with a shower.

# **Property Features**

- LOUNGE/DINING ROOM: 17'7 x 14'4
- KITCHEN: 9'4 x 5'11
- LIFT
- ELECTRIC HEATING
- RESIDENTS' LOUNGE

- BEDROOM: 12'8 x 8'9
- BATHROOM
- COMMUNAL GARDENS
- DOUBLE GLAZED WINDOWS
- HOUSE MANAGER