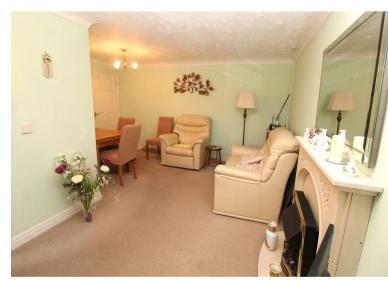

## **Property Overview**

Featuring a southerly aspect, we are delighted to offer for sale this extremely bright and spacious one bedroom first (top) floor flat in the highly sought after Potters Court retirement development. The property comprises a large L shaped lounge/dining room, kitchen, the bedroom has mirrored fronted fitted wardrobes and the bathroom is fitted with a shower.

# **Property Features**

- LOUNGE/DINING ROOM: 17'7 x 14'4
- KITCHEN: 9'4 x 5'11
- LIFT
- ELECTRIC HEATING
- RESIDENTS' LOUNGE

- BEDROOM: 12'8 x 8'9
- BATHROOM
- COMMUNAL GARDENS
- DOUBLE GLAZED WINDOWS
- HOUSE MANAGER