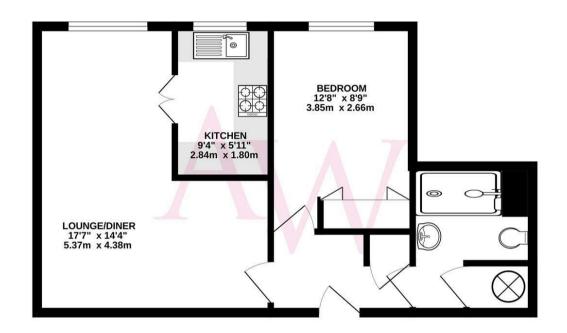

# **Property Features**

- LOUNGE/DINING ROOM: 17'7 x 14'4
- KITCHEN: 9'4 x 5'11
- LIFT
- ELECTRIC HEATING
- RESIDENTS' LOUNGE

- BEDROOM: 12'8 x 8'9
- BATHROOM
- COMMUNAL GARDENS
- DOUBLE GLAZED WINDOWS
- HOUSE MANAGER

### SECOND FLOOR 469 sq.ft. (43.5 sq.m.) approx.

#### TOTAL FLOOR AREA: 469 sq.ft. (43.5 sq.m.) approx.

Whilst every attempt has been made to ensure the accuracy of the floorpian consistent or any entropy of the solidary contained here, measurements of doors, viridovis, rooms and any other items are approximate and no responsibility is taken for any error, prospective purchaser. The services, systems and applicaces shown have not been tested and no guarantee as to their operability or efficiency can be given.