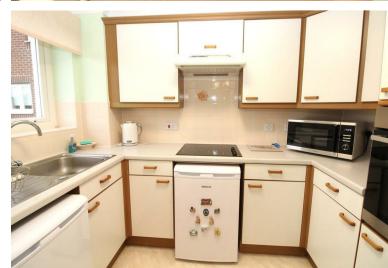

## **Property Overview**

Featuring a southerly aspect, we are delighted to offer for sale this extremely bright and spacious one bedroom first (top) floor flat in the highly sought after Potters Court retirement development. The property comprises a large L shaped lounge/dining room, kitchen, the bedroom has mirrored fronted fitted wardrobes and the bathroom is fitted with a shower.

# **Property Features**

- LOUNGE/DINING ROOM: 17'7 x 14'4
- KITCHEN: 9'4 x 5'11
- LIFT
- ELECTRIC HEATING
- RESIDENTS' LOUNGE

- BEDROOM: 12'8 x 8'9
- BATHROOM
- COMMUNAL GARDENS
- DOUBLE GLAZED WINDOWS
- HOUSE MANAGER