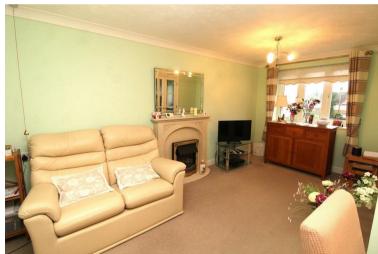

## **Property Overview**

Featuring a southerly aspect, we are delighted to offer for sale this extremely bright and spacious one bedroom first (top) floor flat in the highly sought after Potters Court retirement development. The property comprises a large L shaped lounge/dining room, kitchen, the bedroom has mirrored fronted fitted wardrobes and the bathroom is fitted with a shower.

# **Property Features**

- LOUNGE/DINING ROOM: 17'7 x 14'4
- KITCHEN: 9'4 x 5'11
- LIFT
- ELECTRIC HEATING
- RESIDENTS' LOUNGE

- BEDROOM: 12'8 x 8'9
- BATHROOM
- COMMUNAL GARDENS
- DOUBLE GLAZED WINDOWS
- HOUSE MANAGER