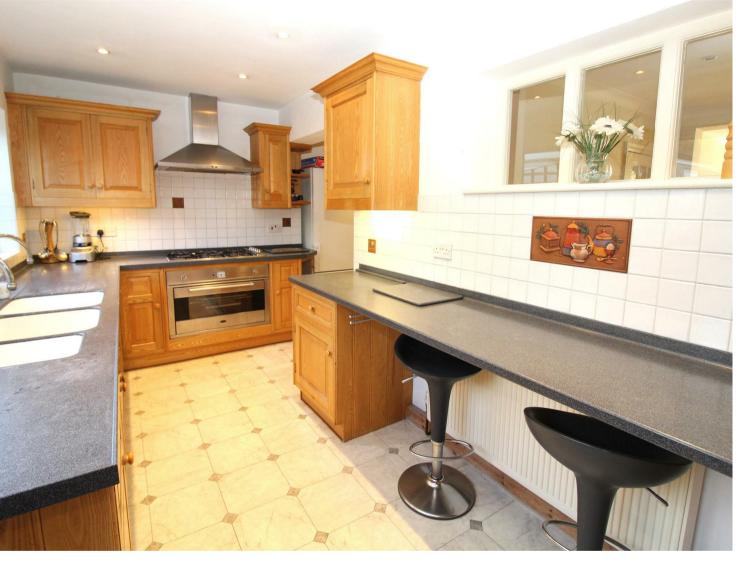

The accommodation comprises a welcoming entrance hall, lounge/dining room, L shaped kitchen/breakfast room and a guest cloakroom. To the first floor are three good sized bedrooms, a family bathroom and on the second floor there is the principal bedroom and en-suite shower room.

# **Property Features**

• LOUNGE: 12'3 x 10'8

• DINING ROOM: 10'11 x 10'8

• KITCHEN: 17'5 x 7'4 & 10'11 x 9'1

GUEST CLOAKROOM

• 100FT REAR GARDEN

FOUR BEDROOMS

• TWO BATHROOMS (ONE EN-SUITE)