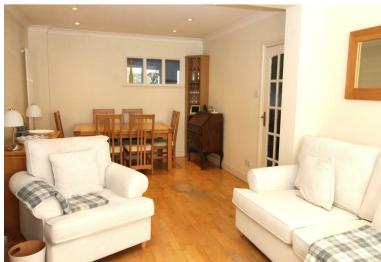

The accommodation comprises a welcoming entrance hall, lounge/dining room, L shaped kitchen/breakfast room and a guest cloakroom. To the first floor are three good sized bedrooms, a family bathroom and on the second floor there is the principal bedroom and en-suite shower room.

# **Property Features**

• LOUNGE: 12'3 x 10'8

• DINING ROOM: 10'11 x 10'8

• KITCHEN: 17'5 x 7'4 & 10'11 x 9'1

GUEST CLOAKROOM

• 100FT REAR GARDEN

FOUR BEDROOMS

• TWO BATHROOMS (ONE EN-SUITE)