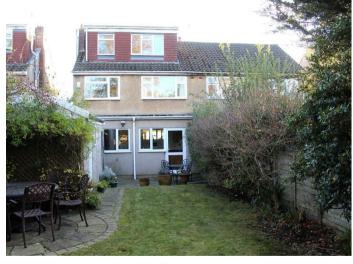

Externally the front block paved driveway provides off street parking for one car, the garage is approached via a shared driveway and there is a fabulous mature 100ft rear garden with a timber built cabin at the end of the garden which would be perfect for use as a home office or studio.