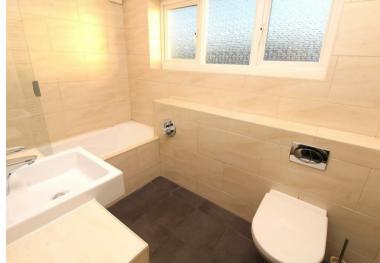

The accommodation comprises a welcoming entrance hall, lounge/dining room, L shaped kitchen/breakfast room and a guest cloakroom. To the first floor are three good sized bedrooms, a family bathroom and on the second floor there is the principal bedroom and en-suite shower room.

## **Agents Notes**

Features include large eaves storage to the principal bedroom, an updated family bathroom, the garden has two paved terraces, gas central heating and double glazed windows.

EPC RATING: D