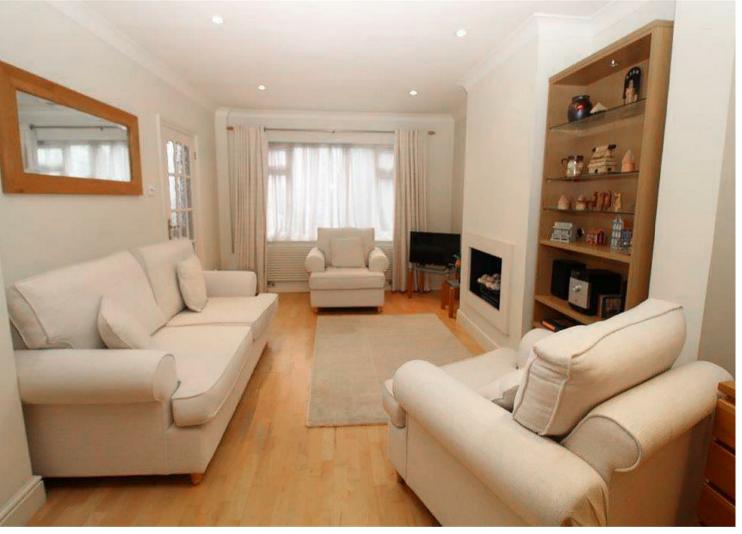

The accommodation comprises a welcoming entrance hall, lounge/dining room, L shaped kitchen/breakfast room and a guest cloakroom. To the first floor are three good sized bedrooms, a family bathroom and on the second floor there is the principal bedroom and en-suite shower room.

# **Property Features**

• LOUNGE: 12'3 x 10'8

• DINING ROOM: 10'11 x 10'8

• KITCHEN: 17'5 x 7'4 & 10'11 x 9'1

GUEST CLOAKROOM

• 100FT REAR GARDEN

FOUR BEDROOMS

• TWO BATHROOMS (ONE EN-SUITE)