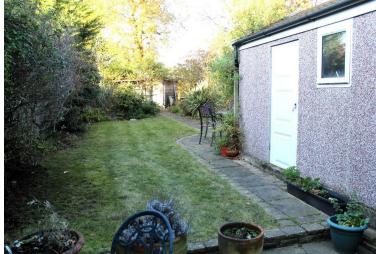

Externally the front block paved driveway provides off street parking for one car, the garage is approached via a shared driveway and there is a fabulous mature 100ft rear garden with a timber built cabin at the end of the garden which would be perfect for use as a home office or studio.

## **Agents Notes**

Features include large eaves storage to the principal bedroom, an updated family bathroom, the garden has two paved terraces, gas central heating and double glazed windows.

EPC RATING: D