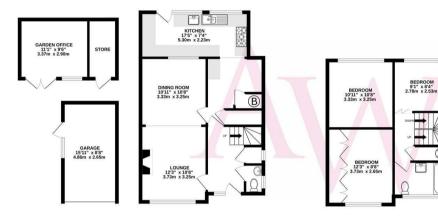

The accommodation comprises a welcoming entrance hall, lounge/dining room, L shaped kitchen/breakfast room and a guest cloakroom. To the first floor are three good sized bedrooms, a family bathroom and on the second floor there is the principal bedroom and en-suite shower room.

Externally the front block paved driveway provides off street parking for one car, the garage is approached via a shared driveway and there is a fabulous mature 100ft rear garden with a timber built cabin at the end of the garden which would be perfect for use as a home office or studio.

# **Property Features**

• LOUNGE: 12'3 x 10'8

• DINING ROOM: 10'11 x 10'8

• KITCHEN: 17'5 x 7'4 & 10'11 x 9'1

GUEST CLOAKROOM

• 100FT REAR GARDEN

FOUR BEDROOMS

• TWO BATHROOMS (ONE EN-SUITE)

• GARAGE: 15'11 x 8'8

OFF STREET PARKING

• GARDEN OFFICE: 11'1 x 9'6

#### TOTAL FLOOR AREA: 1631 sq.ft. (151.5 sq.m.) approx.

Whilst every attempt has been made to ensure the accuracy of the floorplan contained here, measurements of doors, windows, comes and any other items are approximate and no responsibility is taken for any error, prospective purchaser. The services, systems and appliances shown have not been tested and no guarantee as to their operability or efficiency can be given.