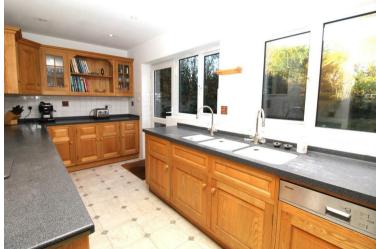

The accommodation comprises a welcoming entrance hall, lounge/dining room, L shaped kitchen/breakfast room and a guest cloakroom. To the first floor are three good sized bedrooms, a family bathroom and on the second floor there is the principal bedroom and en-suite shower room.

# **Property Features**

• LOUNGE: 12'3 x 10'8

• DINING ROOM: 10'11 x 10'8

• KITCHEN: 17'5 x 7'4 & 10'11 x 9'1

GUEST CLOAKROOM

• 100FT REAR GARDEN

FOUR BEDROOMS

• TWO BATHROOMS (ONE EN-SUITE)