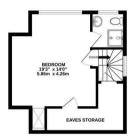

## **Agents Notes**

Features include large eaves storage to the principal bedroom, an updated family bathroom, the garden has two paved terraces, gas central heating and double glazed windows.

EPC RATING: D

COUNCIL TAX BAND: E

2ND FLOOR 331 sq.ft. (30.7 sq.m.) approx