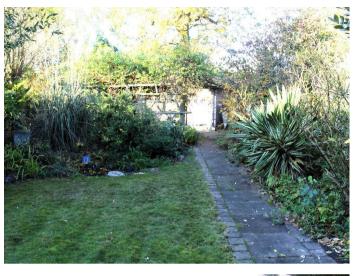

Externally the front block paved driveway provides off street parking for one car, the garage is approached via a shared driveway and there is a fabulous mature 100ft rear garden with a timber built cabin at the end of the garden which would be perfect for use as a home office or studio.