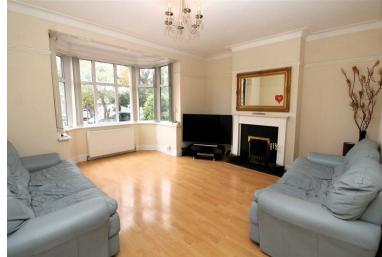

## **Property Overview**

RARELY AVAILABLE - This larger than average chain free 1930's built three double bedroom semi detached family home is situated within a short walk away from Potters Bar mainline station and shops. The accommodation comprises two separate reception rooms, (both with bay windows), kitchen, guest cloakroom, three good sized bedrooms which all have fitted wardrobes, the main bedroom has an en-suite shower and there is also a family bathroom.

# **Property Features**

• LOUNGE: 16'1 x 14'6

• DINING ROOM: 19'4 x 11'2

• KITCHEN: 12'0 x 9'10

GUEST CLOAKROOM

• STORAGE GARAGE: 15'9 x 8'11

• BEDROOM 1: 16'1 x 13'0

• BEDROOM 2: 15'4 x 11'4