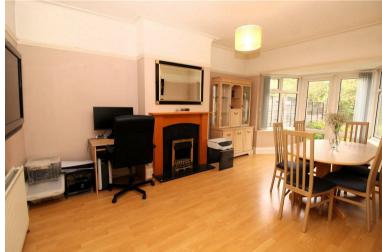

## **Property Overview**

RARELY AVAILABLE - This larger than average chain free 1930's built three double bedroom semi detached family home is situated within a short walk away from Potters Bar mainline station and shops. The accommodation comprises two separate reception rooms, (both with bay windows), kitchen, guest cloakroom, three good sized bedrooms which all have fitted wardrobes, the main bedroom has an en-suite shower and there is also a family bathroom.

# **Property Features**

• LOUNGE: 16'1 x 14'6

• DINING ROOM: 19'4 x 11'2

• KITCHEN: 12'0 x 9'10

GUEST CLOAKROOM

• STORAGE GARAGE: 15'9 x 8'11

• BEDROOM 1: 16'1 x 13'0

• BEDROOM 2: 15'4 x 11'4