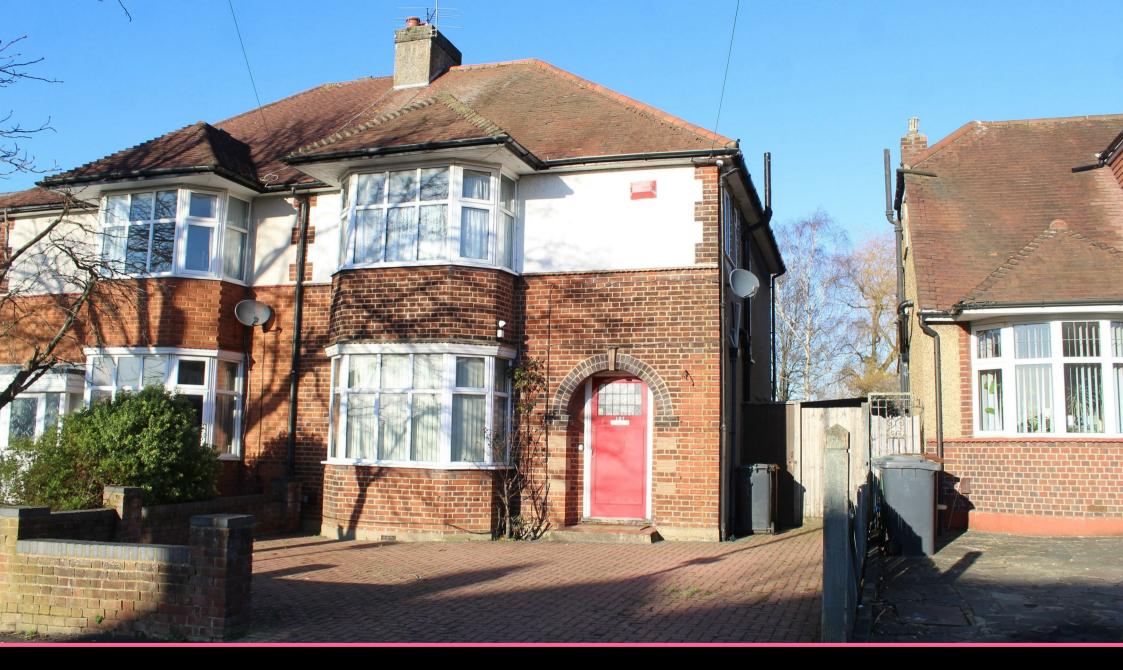

107 THE WALK, POTTERS BAR EN6 1QJ

Asking Price £770,000 | Freehold

## **Property Overview**

RARELY AVAILABLE - This larger than average chain free 1930's built three double bedroom semi detached family home is situated within a short walk away from Potters Bar mainline station and shops. The accommodation comprises two separate reception rooms, (both with bay windows), kitchen, guest cloakroom, three good sized bedrooms which all have fitted wardrobes, the main bedroom has an en-suite shower and there is also a family bathroom.

Externally the block paved driveway provides off street parking for two/three cars, a storage garage and a 125ft rear garden.

There is enormous potential to extend to the rear, side and loft, subject to the usual planning consents.