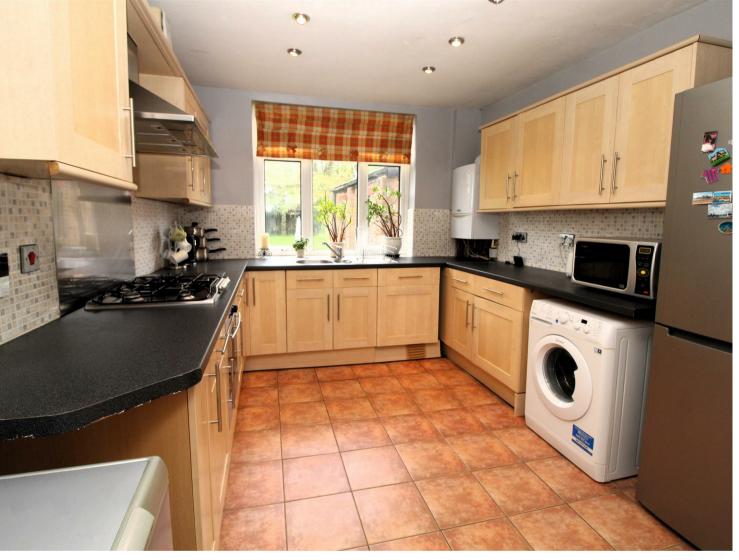

## **Property Overview**

RARELY AVAILABLE - This larger than average chain free 1930's built three double bedroom semi detached family home is situated within a short walk away from Potters Bar mainline station and shops. The accommodation comprises two separate reception rooms, (both with bay windows), kitchen, guest cloakroom, three good sized bedrooms which all have fitted wardrobes, the main bedroom has an en-suite shower and there is also a family bathroom.

# **Property Features**

• LOUNGE: 16'1 x 14'6

• DINING ROOM: 19'4 x 11'2

• KITCHEN: 12'0 x 9'10

GUEST CLOAKROOM

• STORAGE GARAGE: 15'9 x 8'11

• BEDROOM 1: 16'1 x 13'0

• BEDROOM 2: 15'4 x 11'4