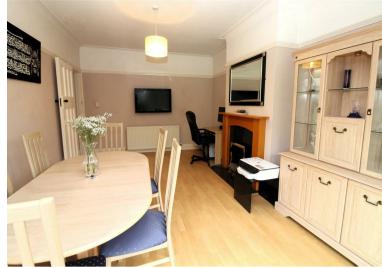

## **Property Overview**

RARELY AVAILABLE - This larger than average chain free 1930's built three double bedroom semi detached family home is situated within a short walk away from Potters Bar mainline station and shops. The accommodation comprises two separate reception rooms, (both with bay windows), kitchen, guest cloakroom, three good sized bedrooms which all have fitted wardrobes, the main bedroom has an en-suite shower and there is also a family bathroom.

# **Property Features**

• LOUNGE: 16'1 x 14'6

• DINING ROOM: 19'4 x 11'2

• KITCHEN: 12'0 x 9'10

GUEST CLOAKROOM

• STORAGE GARAGE: 15'9 x 8'11

• BEDROOM 1: 16'1 x 13'0

• BEDROOM 2: 15'4 x 11'4