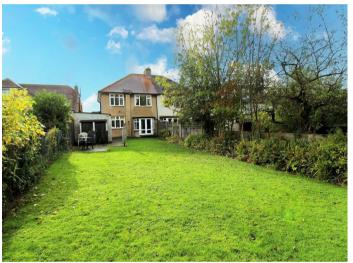

Externally the block paved driveway provides off street parking for two/three cars, a storage garage and a 125ft rear garden.

There is enormous potential to extend to the rear, side and loft, subject to the usual planning consents.