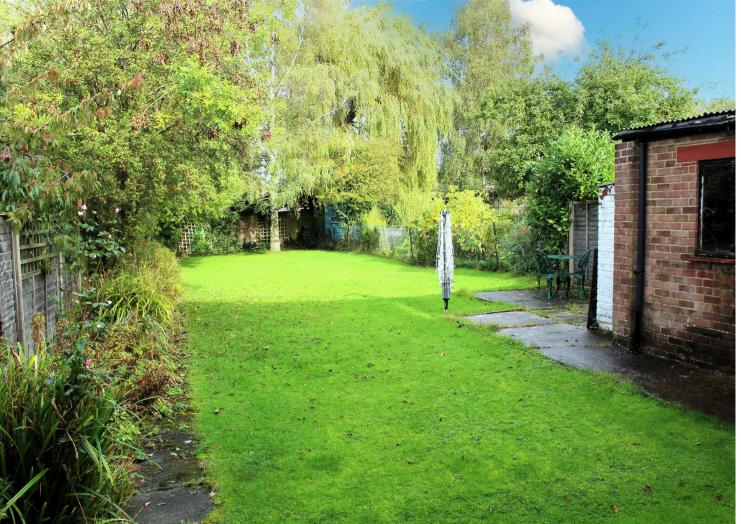

Externally the block paved driveway provides off street parking for two/three cars, a storage garage and a 125ft rear garden.

There is enormous potential to extend to the rear, side and loft, subject to the usual planning consents.

• BEDROOM 3: 12'0 x 10'0

• BATHROOM AND EN-SUITE SHOWER

• 125FT REAR GARDEN