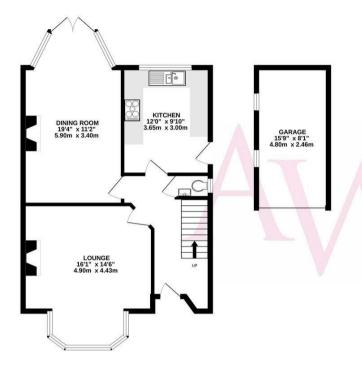

# **Property Features**

• LOUNGE: 16'1 x 14'6

• DINING ROOM: 19'4 x 11'2

• KITCHEN: 12'0 x 9'10

GUEST CLOAKROOM

• STORAGE GARAGE: 15'9 x 8'11

• BEDROOM 1: 16'1 x 13'0

• BEDROOM 2: 15'4 x 11'4

• BEDROOM 3: 12'0 x 10'0

• BATHROOM AND EN-SUITE SHOWER

• 125FT REAR GARDEN

GROUND ELOOR

1ST FLOOR 594 sq.ft. (55.2 sq.m.) approx.

#### TOTAL FLOOR AREA: 1336 sq.ft. (124.1 sq.m.) approx.

Whilst every attempt has been made to ensure the accuracy of the floorpian contained here, measurements of doors, windows, rooms and any other items are approximate and no responsibility to staken for any error, prospective purchaser. The services, systems and appliances shown have not been tested and no guarantee as to their operability or efficiency; can be given.