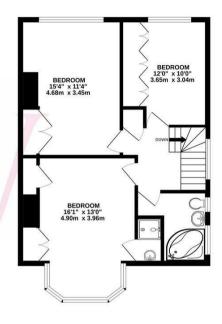

# **Property Features**

• LOUNGE: 16'1 x 14'6

• DINING ROOM: 19'4 x 11'2

• KITCHEN: 12'0 x 9'10

GUEST CLOAKROOM

• STORAGE GARAGE: 15'9 x 8'11

• BEDROOM 1: 16'1 x 13'0

• BEDROOM 2: 15'4 x 11'4

• BEDROOM 3: 12'0 x 10'0

• BATHROOM AND EN-SUITE SHOWER

• 125FT REAR GARDEN

GROUND ELOOR

1ST FLOOR 594 sq.ft. (55.2 sq.m.) approx.

#### TOTAL FLOOR AREA: 1336 sq.ft. (124.1 sq.m.) approx.

Whilst every attempt has been made to ensure the accuracy of the floorpian contained here, measurements of doors, windows, rooms and any other items are approximate and no responsibility to staken for any error, prospective purchaser. The services, systems and appliances shown have not been tested and no guarantee as to their operability or efficiency; can be given.