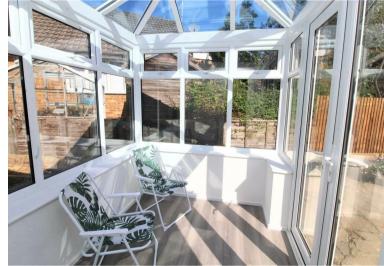

## **Property Features**

- LOUNGE/DINING ROOM: 22'0 x 16'2
- KITCHEN: 14'1 x 8'4
- UTILITY ROOM/MORNING ROOM: 7'9 x 7'4
- CONSERVATORY: 7'8 x 5'6
- OFF STREET PARKING

- BEDROOM 1: 13'5 x 11'1
- BEDROOM 2: 10'11 x 8'10
- BATHROOM AND CLOAKROOM
- STORAGE GARAGE: 12'2 x 7'9
- REAR GARDEN: 60FT x 40FT < 20FT