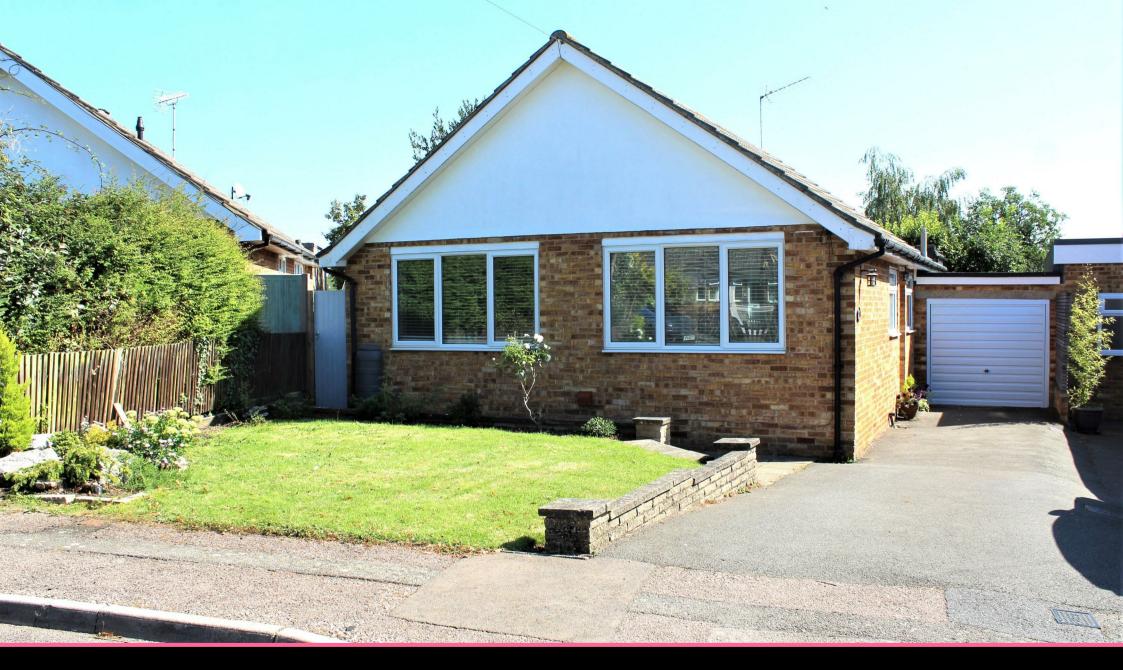

8 SPRINGFIELD CLOSE, POTTERS BAR EN6 4AB

Offers In The Region Of £635,000 | Freehold

# **Property Overview**

Backing onto and enjoying stunning far reaching views over open countryside towards Northaw, is this well presented two double bedroom detached bungalow which is situated in a small residential cul-de-sac off Coopers Lane Road.

This extended property now provides spacious accommodation which includes a 22ft lounge/dining room, kitchen, utility room, guest cloakroom, bathroom and a storage garage. Externally the front drive provides off street parking for two cars and there is lovely rear garden which has a paved terrace, central lawn, shrubs, flowering borders and has side access. The garage has been partly converted to provide storage and utility but can be re-instated as a garage. There is potential to create additional off street parking by landscaping the front garden.