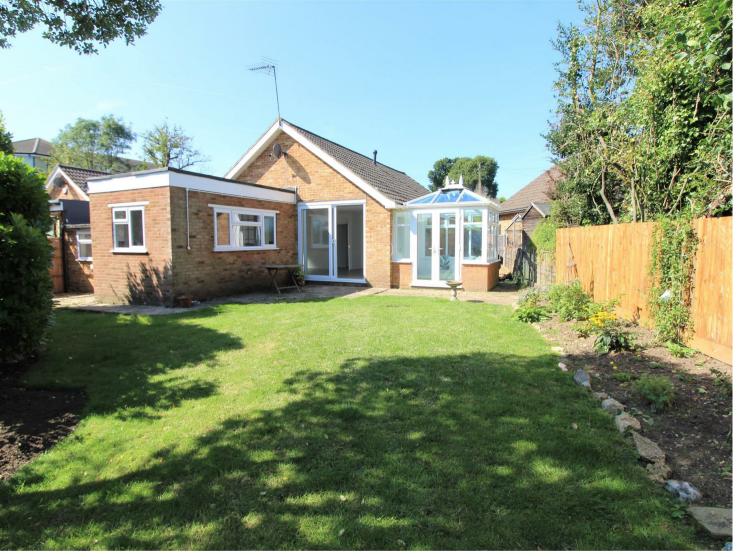

# **Property Overview**

Backing onto and enjoying stunning far reaching views over open countryside towards Northaw, is this well presented two double bedroom detached bungalow which is situated in a small residential cul-de-sac off Coopers Lane Road.

This extended property now provides spacious accommodation which includes a 22ft lounge/dining room, kitchen, utility room, guest cloakroom, bathroom and a storage garage. Externally the front drive provides off street parking for two cars and there is lovely rear garden which has a paved terrace, central lawn, shrubs, flowering borders and has side access. The garage has been partly converted to provide storage and utility but can be re-instated as a garage. There is potential to create additional off street parking by landscaping the front garden.

## **Property Features**

- LOUNGE/DINING ROOM: 22'0 x 16'2
- KITCHEN: 14'1 x 8'4
- UTILITY ROOM/MORNING ROOM: 7'9 x 7'4
- CONSERVATORY: 7'8 x 5'6
- OFF STREET PARKING

- BEDROOM 1: 13'5 x 11'1
- BEDROOM 2: 10'11 x 8'10
- BATHROOM AND CLOAKROOM
- STORAGE GARAGE: 12'2 x 7'9
- REAR GARDEN: 60FT x 40FT < 20FT