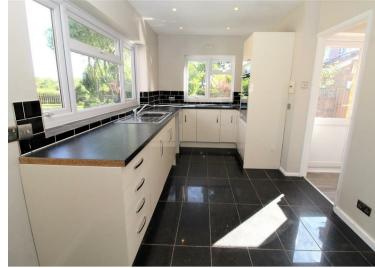

This extended property now provides spacious accommodation which includes a 22ft lounge/dining room, kitchen, utility room, guest cloakroom, bathroom and a storage garage. Externally the front drive provides off street parking for two cars and there is lovely rear garden which has a paved terrace, central lawn, shrubs, flowering borders and has side access. The garage has been partly converted to provide storage and utility but can be re-instated as a garage. There is potential to create additional off street parking by landscaping the front garden.

## **Property Features**

- LOUNGE/DINING ROOM: 22'0 x 16'2
- KITCHEN: 14'1 x 8'4
- UTILITY ROOM/MORNING ROOM: 7'9 x 7'4
- CONSERVATORY: 7'8 x 5'6
- OFF STREET PARKING

- BEDROOM 1: 13'5 x 11'1
- BEDROOM 2: 10'11 x 8'10
- BATHROOM AND CLOAKROOM
- STORAGE GARAGE: 12'2 x 7'9
- REAR GARDEN: 60FT x 40FT < 20FT