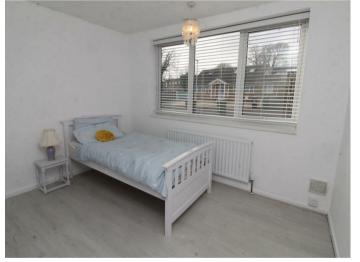

## **Property Features**

- LOUNGE/DINING ROOM: 22'0 x 16'2
- KITCHEN: 14'1 x 8'4
- UTILITY ROOM/MORNING ROOM: 7'9 x 7'4
- CONSERVATORY: 7'8 x 5'6
- OFF STREET PARKING

- BEDROOM 1: 13'5 x 11'1
- BEDROOM 2: 10'11 x 8'10
- BATHROOM AND CLOAKROOM
- STORAGE GARAGE: 12'2 x 7'9
- REAR GARDEN: 60FT x 40FT < 20FT

## **Agents Notes**

Benefits include fitted wardrobes to bedroom 1, gas central heating and double glazed windows.

EPC RATING: C

COUNCIL TAX BAND: F