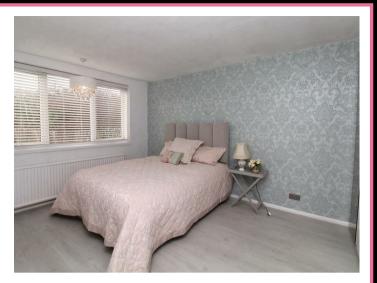

## **Property Features**

- LOUNGE/DINING ROOM: 22'0 x 16'2
- KITCHEN: 14'1 x 8'4
- UTILITY ROOM/MORNING ROOM: 7'9 x 7'4
- CONSERVATORY: 7'8 x 5'6
- OFF STREET PARKING

- BEDROOM 1: 13'5 x 11'1
- BEDROOM 2: 10'11 x 8'10
- BATHROOM AND CLOAKROOM
- STORAGE GARAGE: 12'2 x 7'9
- REAR GARDEN: 60FT x 40FT < 20FT

## **Agents Notes**

Benefits include fitted wardrobes to bedroom 1, gas central heating and double glazed windows.

EPC RATING: C

COUNCIL TAX BAND: F