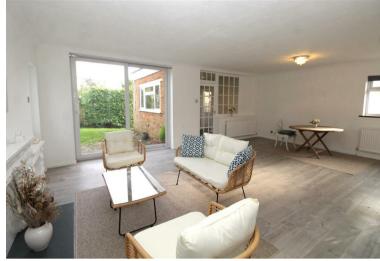

This extended property now provides spacious accommodation which includes a 22ft lounge/dining room, kitchen, utility room, guest cloakroom, bathroom and a storage garage. Externally the front drive provides off street parking for two cars and there is lovely rear garden which has a paved terrace, central lawn, shrubs, flowering borders and has side access. The garage has been partly converted to provide storage and utility but can be re-instated as a garage. There is potential to create additional off street parking by landscaping the front garden.

## **Property Features**

- LOUNGE/DINING ROOM: 22'0 x 16'2
- KITCHEN: 14'1 x 8'4
- UTILITY ROOM/MORNING ROOM: 7'9 x 7'4
- CONSERVATORY: 7'8 x 5'6
- OFF STREET PARKING

- BEDROOM 1: 13'5 x 11'1
- BEDROOM 2: 10'11 x 8'10
- BATHROOM AND CLOAKROOM
- STORAGE GARAGE: 12'2 x 7'9
- REAR GARDEN: 60FT x 40FT < 20FT