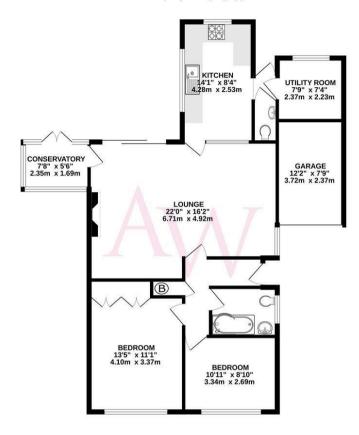

## **Property Features**

- LOUNGE/DINING ROOM: 22'0 x 16'2
- KITCHEN: 14'1 x 8'4
- UTILITY ROOM/MORNING ROOM: 7'9 x 7'4
- CONSERVATORY: 7'8 x 5'6
- OFF STREET PARKING

- BEDROOM 1: 13'5 x 11'1
- BEDROOM 2: 10'11 x 8'10
- BATHROOM AND CLOAKROOM
- STORAGE GARAGE: 12'2 x 7'9
- REAR GARDEN: 60FT x 40FT < 20FT

#### GROUND FLOOR 1016 sq.ft. (94.4 sq.m.) approx.

TOTAL FLOOR AREA: 1016 sq.ft. (94.4 sq.m.) approx empt has been made to ensure the accuracy of the floorplan contained here, measurements was, rooms and any other items are approximate and no responsibility is taken for any error, was charament. This plan is for illustrative purposes only and should be used as such by any