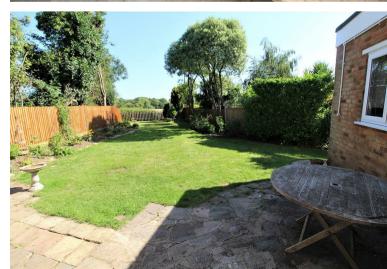

# **Property Overview**

Backing onto and enjoying stunning far reaching views over open countryside towards Northaw, is this well presented two double bedroom detached bungalow which is situated in a small residential cul-de-sac off Coopers Lane Road.

This extended property now provides spacious accommodation which includes a 22ft lounge/dining room, kitchen, utility room, guest cloakroom, bathroom and a storage garage. Externally the front drive provides off street parking for two cars and there is lovely rear garden which has a paved terrace, central lawn, shrubs, flowering borders and has side access. The garage has been partly converted to provide storage and utility but can be re-instated as a garage. There is potential to create additional off street parking by landscaping the front garden.

## **Property Features**

- LOUNGE/DINING ROOM: 22'0 x 16'2
- KITCHEN: 14'1 x 8'4
- UTILITY ROOM/MORNING ROOM: 7'9 x 7'4
- CONSERVATORY: 7'8 x 5'6
- OFF STREET PARKING

- BEDROOM 1: 13'5 x 11'1
- BEDROOM 2: 10'11 x 8'10
- BATHROOM AND CLOAKROOM
- STORAGE GARAGE: 12'2 x 7'9
- REAR GARDEN: 60FT x 40FT < 20FT