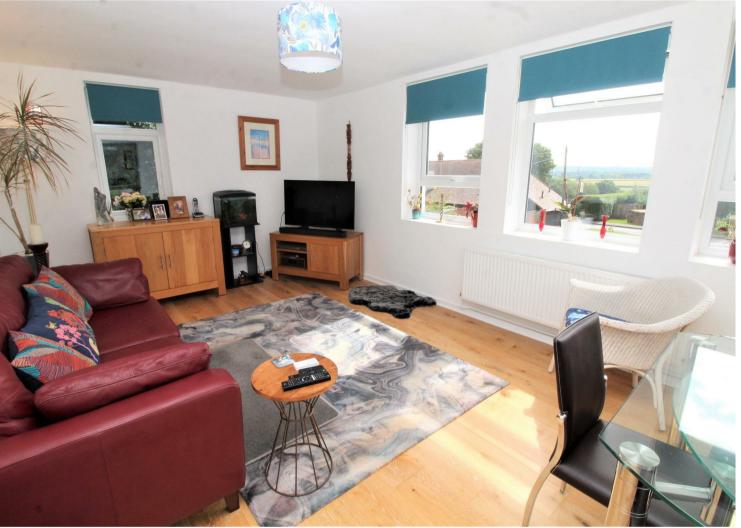

The accommodation comprises a welcoming entrance hall, a spacious reception room, kitchen/breakfast room, two double bedrooms, and a contemporary bathroom.

# **Property Features**

- RECEPTION ROOM: 17'0 x 11'3
- KITCHEN: 9'5 x 10'4
- OFF STREET PARKING
- LONG LEASE
- MAGNIFICENT VIEWS

- BEDROOM 1: 10'9 x 14'5
- BEDROOM 2: 10'9 x 10'4
- BATHROOM
- SEMI RURAL LOCATION
- SPACIOUS ACCOMMODATION