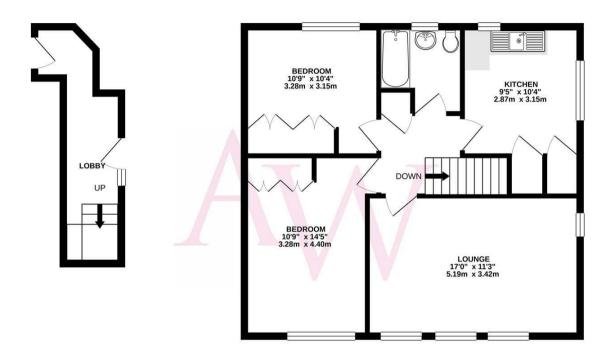

The accommodation comprises a welcoming entrance hall, a spacious reception room, kitchen/breakfast room, two double bedrooms, and a contemporary bathroom.

# **Property Features**

- RECEPTION ROOM: 17'0 x 11'3
- KITCHEN: 9'5 x 10'4
- OFF STREET PARKING
- LONG LEASE
- MAGNIFICENT VIEWS

- BEDROOM 1: 10'9 x 14'5
- BEDROOM 2: 10'9 x 10'4
- BATHROOM
- SEMI RURAL LOCATION
- SPACIOUS ACCOMMODATION

EPC RATING: E

COUNCIL TAX BAND: C

GROUND FLOOR 85 sq.ft. (7.9 sq.m.) approx. 1ST FLOOR 665 sq.ft. (61.8 sq.m.) approx

#### TOTAL FLOOR AREA: 751 sq.ft. (69.7 sq.m.) approx.

Whits every stiere has been made to ensure the accusacy of the floorpian contained leter, measurement of dones a vederal of above, an element of the contained leter, measurement of dones are designed on the contained leter of the period, omission or mis-statement. This plan is for illustrative purposes only and should be used as such by any prospective purchaser. The services, systems and applicances shown have not been tested and no guarantee as to their operability or efficiency can be given.