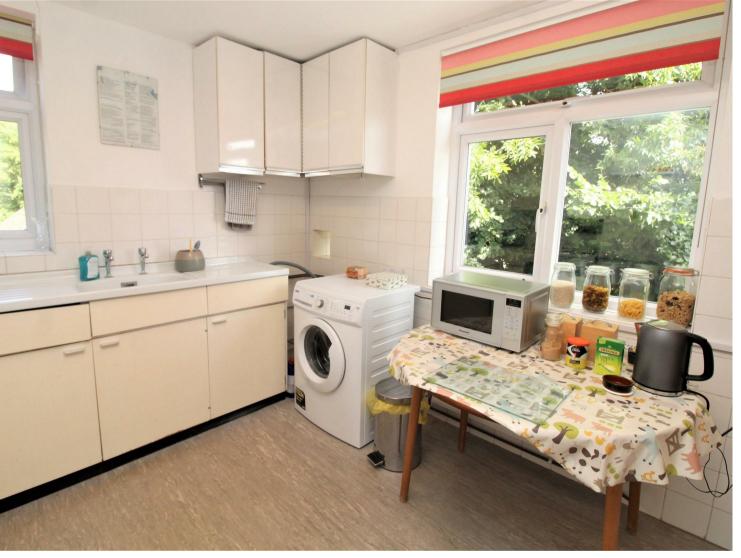

The accommodation comprises a welcoming entrance hall, a spacious reception room, kitchen/breakfast room, two double bedrooms, and a contemporary bathroom.

# **Property Features**

- RECEPTION ROOM: 17'0 x 11'3
- KITCHEN: 9'5 x 10'4
- OFF STREET PARKING
- LONG LEASE
- MAGNIFICENT VIEWS

- BEDROOM 1: 10'9 x 14'5
- BEDROOM 2: 10'9 x 10'4
- BATHROOM
- SEMI RURAL LOCATION
- SPACIOUS ACCOMMODATION