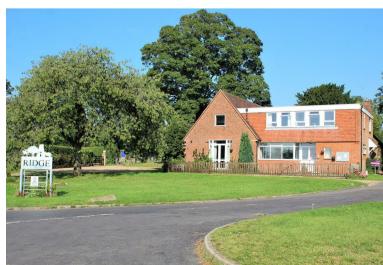

THE FLAT, VILLAGE HALL DEEVES HALL LANE, RIDGE, POTTERS BAR, POTTERS BAR EN6 3LP

Offers In The Region Of £342,000 | Leasehold

# **Property Overview**

We are delighted to offer this unique property located in the stunning village of Ridge within easy reach of Potters Bar, Shenley and Borehamwood enjoying outstanding views over the Hertfordshire countryside. This individual two double bedroom first floor maisonette is situated above the village hall, with the added benefit of off street parking, and a long lease with low outgoings.