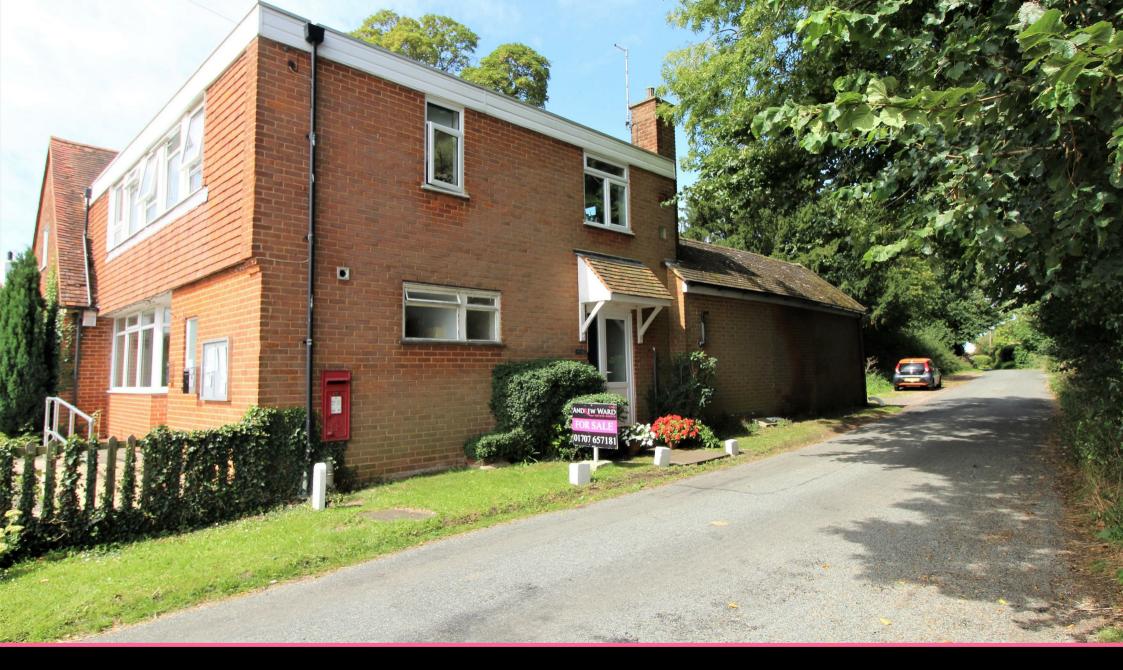

THE FLAT, VILLAGE HALL DEEVES HALL LANE, RIDGE, POTTERS BAR, POTTERS BAR EN6 3LP

Offers In The Region Of £342,000 | Leasehold

# **Property Overview**

We are delighted to offer this unique property located in the stunning village of Ridge within easy reach of Potters Bar, Shenley and Borehamwood enjoying outstanding views over the Hertfordshire countryside. This individual two double bedroom first floor maisonette is situated above the village hall, with the added benefit of off street parking, and a long lease with low outgoings.