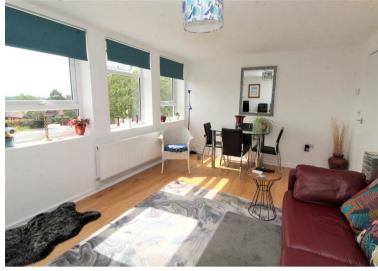

The accommodation comprises a welcoming entrance hall, a spacious reception room, kitchen/breakfast room, two double bedrooms, and a contemporary bathroom.

# **Property Features**

- RECEPTION ROOM: 17'0 x 11'3
- KITCHEN: 9'5 x 10'4
- OFF STREET PARKING
- LONG LEASE
- MAGNIFICENT VIEWS

- BEDROOM 1: 10'9 x 14'5
- BEDROOM 2: 10'9 x 10'4
- BATHROOM
- SEMI RURAL LOCATION
- SPACIOUS ACCOMMODATION